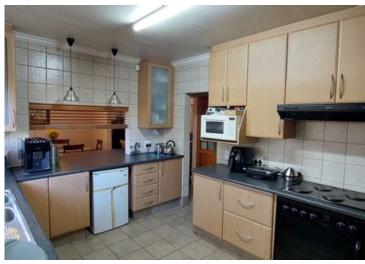

## Spacious and Versatile!

Welcome to this property situated Kempton Park, Bonaero Park Ext. 3.

The main house comes equipped with:

- Spacious living room (underfloor heating) with a separate dining room and server hatch to the kitchen.
- A spacious kitchen with ample storage space and space for a double fridge.
- The home comes equipped with three spacious bedrooms with laminated wooden floors.
- The main bedroom is large and has a full en-suite bathroom that was recently renovated.
- The second bathroom has a shower, toilet and basin.

### INTERIOR