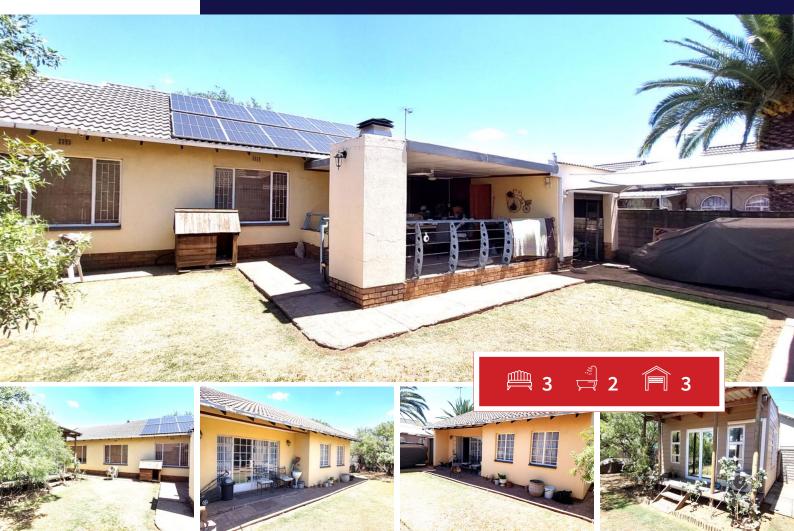

## Spacious and Versatile!

Welcome to this property situated Kempton Park, Bonaero Park Ext. 3.

The main house comes equipped with:

- Spacious living room (underfloor heating) with a separate dining room and server hatch to the kitchen.
- A spacious kitchen with ample storage space and space for a double fridge.
- The home comes equipped with three spacious bedrooms with laminated wooden floors.
- The main bedroom is large and has a full en-suite bathroom that was recently renovated.
- The second bathroom has a shower, toilet and basin.

House 2:

- Three carports
- Large entertainment area with a built-in braai & separate electric geyser
- Large wendy house for additional storage
- The home also offers an outdoor shower.
- Separate laundry room
- 12 Solar Panels
- Alarm with 8 cameras

#### EXTERIOR

| Bedrooms     | 3   | Carports / Parkings | 3   |
|--------------|-----|---------------------|-----|
| Bathrooms    | 2   | Security            | Yes |
| Kitchens     | 1   | Dom. Accom.         | 0   |
| Recep. Rooms | 2   | Pool                | Yes |
| Furnished    | Yes | Views               | Yes |