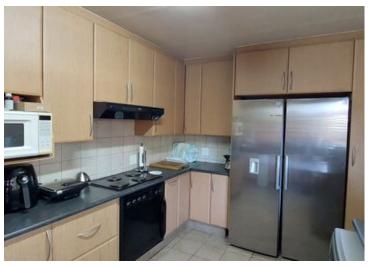

## Spacious and Versatile!

Welcome to this property situated Kempton Park, Bonaero Park Ext. 3.

The main house comes equipped with:

- Spacious living room (underfloor heating) with a separate dining room and server hatch to the kitchen.
- A spacious kitchen with ample storage space and space for a double fridge.
- The home comes equipped with three spacious bedrooms with laminated wooden floors.
- The main bedroom is large and has a full en-suite bathroom that was recently renovated.
- The second bathroom has a shower, toilet and basin.

### INTERIOR