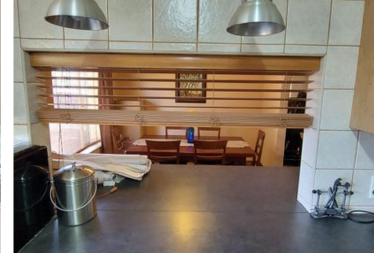

## Spacious and Versatile!

Welcome to this property situated Kempton Park, Bonaero Park Ext. 3.

The main house comes equipped with:

- Spacious living room (underfloor heating) with a separate dining room and server hatch to the kitchen.
- A spacious kitchen with ample storage space and space for a double fridge.
- The home comes equipped with three spacious bedrooms with laminated wooden floors.
- The main bedroom is large and has a full en-suite bathroom that was recently renovated.
- The second bathroom has a shower, toilet and basin.