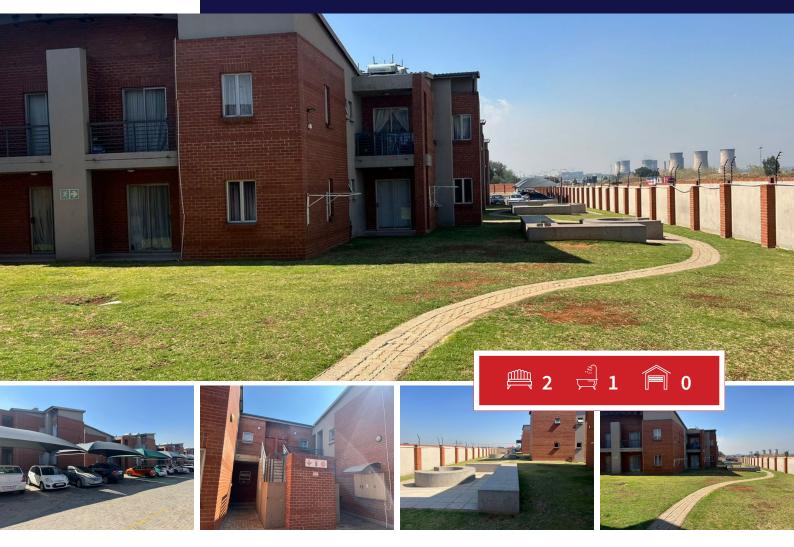

## BEAUTIFULL TWO BEDROOM GROUND FLOOR UNIT

BEAUTIFULL GROUND FLOOR UNIT WITH ALL THE MORDEN DESIGN KITCHEN VERY BIG AND SPACIOUS BATHROOM WITH BOTH BATHTUB AND SHOWER .DECENT SIZED BEDROOM ALL FITTED WITH BUILD IN WARDROBES . OPEN PLAN KITCHEN AND LOUNGE WITH SLIDING DOORS THAT LEAD TO THE VERANDOR AND GARDERN .

YOU ALSO GET ONE COVERED PARKING , 24HR SECURITY COMPLEX , VERY LOVELY GARDERN AND BRAAI AREAS FACING KIDS PLAY AREA

THIS BEAUTIFUL COMPLEX IS STRATEGICALLY POSITIONED FOR MORDERN DAY LIFE WHERE YOUNG PEOPLE CHANGES AREA OF WORK MORE FREQUENTLY BECAUSE ITS EASY TO CONNECT WITH ALMOST ALL THE ECONOMIC HUBS OF GAUTENG. YOU CAN CONNECT WITH MAJOR HIGHWAYS GOING TO PRETORIA AND JOHANNESBURG BY R25 OR BY M31 GOING TO MIDRAND ,SANDTON VIA N1 EASY TO CONNECT TO THE AIRPORT IN ABOUT 10MINS. AND THERE IS WIDE VARIETY OF PUBLIC TRANSPORT BEING TAXIS , BUSES ETC. VERY CLOSE TO SHOPPING CENTRES WITHIN WALKING

## Bedrooms 2 Bathrooms Security Kitchens 1 Dom. Accom.

Recep. Rooms Furnished

1

Yes

**EXTERIOR** 

Carports / Parkings 2 Yes 0 Pool Yes

Views

**SIZES** 

Floor Size  $51m^2$ Land Size

Lucky Tshabalala Agent