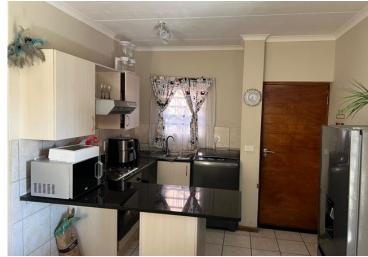

## BEAUTIFULL TWO BEDROOM GROUND FLOOR UNIT

BEAUTIFULL GROUND FLOOR UNIT WITH ALL THE MORDEN DESIGN KITCHEN VERY BIG AND SPACIOUS BATHROOM WITH BOTH BATHTUB AND SHOWER .DECENT SIZED BEDROOM ALL FITTED WITH BUILD IN WARDROBES . OPEN PLAN KITCHEN AND LOUNGE WITH SLIDING DOORS THAT LEAD TO THE VERANDOR AND GARDERN .

## **INTERIOR**