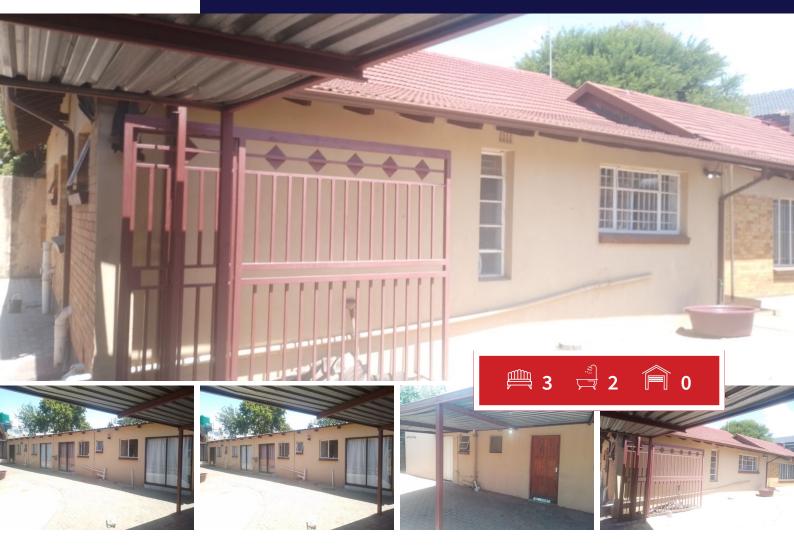

## BEAUTIFULL THREE BEDROOM HOUSE WITH HUGE INVESTMENT POTENTIAL

THIS LOVELY THREE BEDROOM HOUSE HAS HUGE BUSINESS POTENTIAL WITH HIHE INCOME RETURN OF ALMOST 22K WITHOUT INCLUDING THE MAIN HOUSE IT COMES WITH THREE SPACIOUS BEDROOMS ON THE MAIN HOUSE, ONE OF THE BEDROOM HAS ENSUITE, VERY CLEAN AND SPACIOUS KITCHEN THAT COMES WITH BUILD IN CUPBOARDS. ALL BEDROOMS ARE FITTED IN WITH BUILD IN CUPBOARDS

OUTSIDE THE MAIN HOUSE THERE ARE EIGHT OUTSIDE ROOMS ALL WITH THEIR MINI KITCHENS AND SHOWER MAKING ALMOST 22K. THERE YARD HASB NICE GARDEN AND A SWIMMING POOL.

THIS LOVELY PRPERTY IS NESTED IN KEMPTON PARK WITHIN WALKING DISTANCE TO THE CBD WHERE THE IS ALL MODES OF TRANSPORT, AND ALL THE ROOMS ARE OCCUPIED THEY HAVE PREPAID METRES FOR ELECTRICITY

## Bedrooms 3 Carports / Parkings 8 Bathrooms Security Yes Kitchens Dom. Accom. 1 Recep. Rooms 2 Pool Yes Furnished Yes Views Yes

**EXTERIOR** 

Floor Size 200m<sup>2</sup> Land Size 1,000m<sup>2</sup>

Lucky Tshabalala