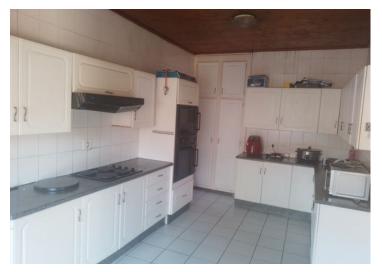

## BEAUTIFULL THREE BEDROOM HOUSE WITH HUGE INVESTMENT POTENTIAL

THIS LOVELY THREE BEDROOM HOUSE HAS HUGE BUSINESS POTENTIAL WITH HIHE INCOME RETURN OF ALMOST 22K WITHOUT INCLUDING THE MAIN HOUSE IT COMES WITH THREE SPACIOUS BEDROOMS ON THE MAIN HOUSE, ONE OF THE BEDROOM HAS ENSUITE, VERY CLEAN AND SPACIOUS KITCHEN THAT COMES WITH BUILD IN CUPBOARDS. ALL BEDROOMS ARE FITTED IN WITH BUILD IN CUPBOARDS

## **INTERIOR**