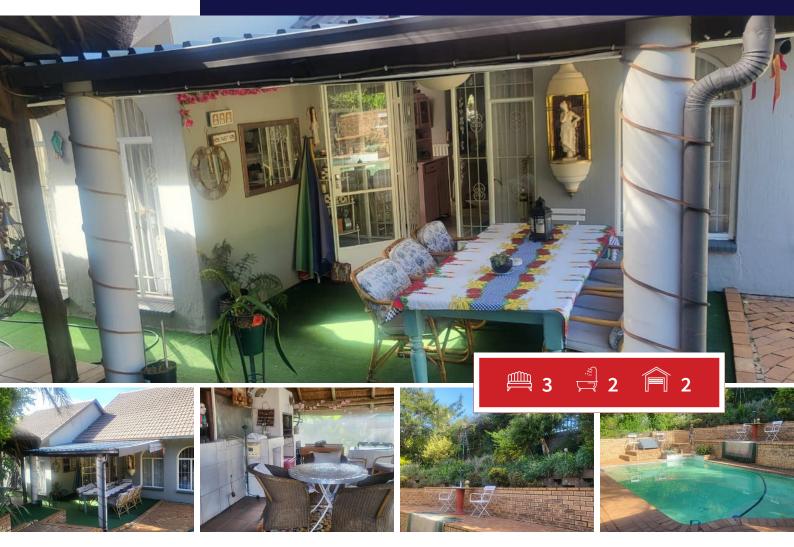

# PERFECT, LOCATION, CORNER HOUSE WITH COTTAGE AND POOL FOR SALE IN BREAUNANDA.

This family home has lots of character is close to all amenities and easy to access public transport.

By entering the property is double automated garages with cottage, lovely garden and lapa with built-in braai and swimming pool.

The main house is lounge area, dining room, study/workstation.

Kitchen with built-in cupboards and scullery /laundry area.

Living room with sliding door leading to entertainment area overlooking to the swimming pool.

Its offers 3 bedrooms with built-in cupboards.

2 bathrooms one is for the main en-suites.

The cottage offers open plan kitchen ,lounge,closets,bathroom.

Wendy house with toilet and has lots of parking space for more than 4 vehicles.

Security ,CCTV, automated gate .

#### Bedrooms 3 Carports / Parkings 2 Bathrooms Security Yes Kitchens 1 Dom. Accom. 1 Recep. Rooms 2 Pool Yes Furnished Views Yes Yes

**EXTERIOR** 