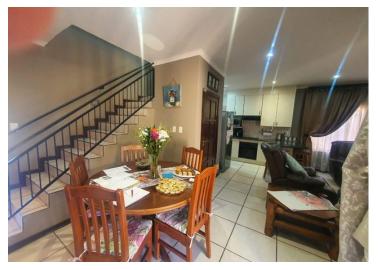

### New on market! Modern duplex in security complex in Chancliff Ridge.

This lovely loose standing, low maintenance face brick Duplex is modern with good finishes and very secure.

There is a Gas hob in the modern granite tops kitchen and there are sufficient connections for all your machines and equipment. The three spacious bedrooms are sunny and leads onto balconies and the two bathrooms are modern. The open plan lounge and dining room with fireplace are downstairs, together with a guest toilet and the bedrooms and bathrooms are located upstairs.

### **INTERIOR**