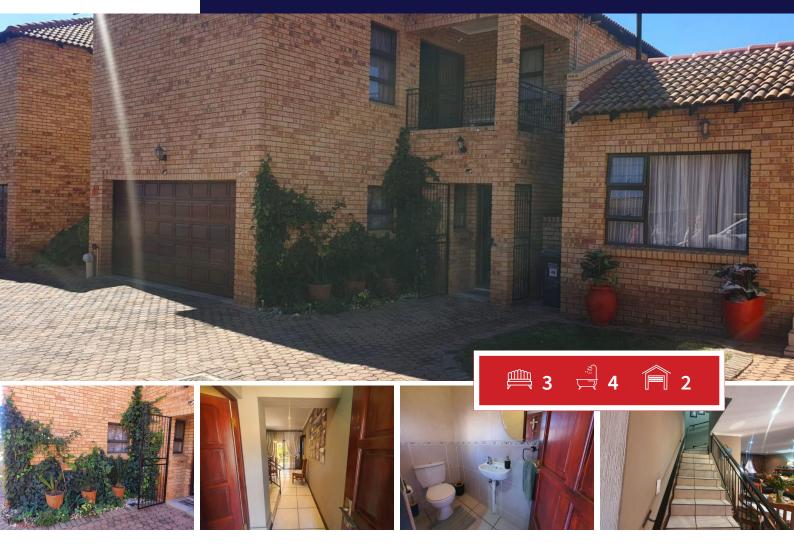

### New on market! Modern duplex in security complex in Chancliff Ridge.

This lovely loose standing, low maintenance face brick Duplex is modern with good finishes and very secure.

There is a Gas hob in the modern granite tops kitchen and there are sufficient connections for all your machines and equipment. The three spacious bedrooms are sunny and leads onto balconies and the two bathrooms are modern. The open plan lounge and dining room with fireplace are downstairs, together with a guest toilet and the bedrooms and bathrooms are located upstairs.

There is an Invertor at this property.

**Transfer Costs** 

Both garages are automated and the property is fully walled.

There are lots of visitor's parking and the Guard house operate day and night.

| Monthly Bond Repayment          | R14,966.73 | Bond Costs                                      | R28,990.00 |
|---------------------------------|------------|-------------------------------------------------|------------|
| Calculated over 20 years at 11% |            | These calculations are only a guide. Please ask |            |
| with no deposit.                |            | your conveyancer for exact calculations         |            |
|                                 |            |                                                 |            |

# Bedrooms3Carports / ParkingsBathrooms4SecurityKitchens1Dom. Accom.Recep. Rooms2PoolFurnishedNoViews

### **SIZES**

Floor Size 180m<sup>2</sup>
Land Size -

Alf Prinsloo Property Practitioner

Registered with PPRA (FFC 2023326287)

**EXTERIOR** 