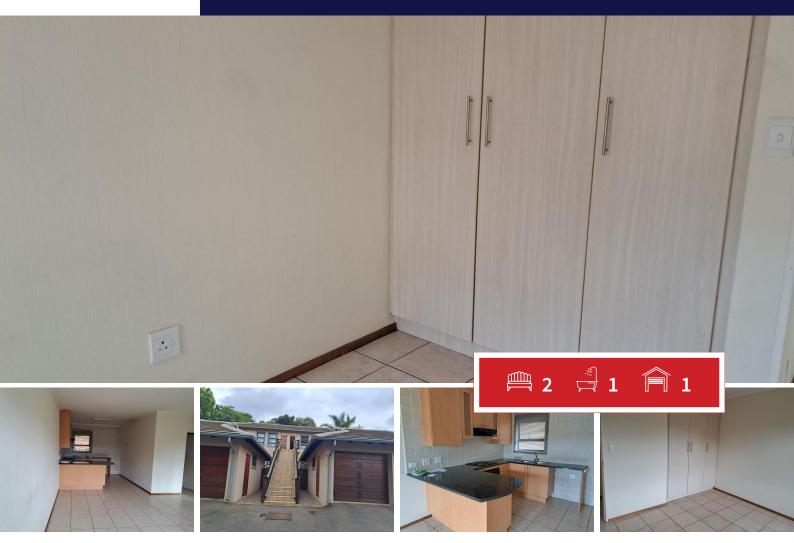

### 2 Bedroom Apartment For Sale in Chancliff Ridge

two bedroom one bathroom appartment

| Monthly Bond Repayment                           | R7,741.41  | Bond Costs                                                                              | R19,565.00 |
|--------------------------------------------------|------------|-----------------------------------------------------------------------------------------|------------|
| Calculated over 20 years at 11% with no deposit. |            | These calculations are only a guide. Please ask your conveyancer for exact calculations |            |
| Transfer Costs                                   | R25,898.00 | Monthly Rates                                                                           | _          |

#### **INTERIOR**

| Bedrooms     | 2   | Carports / Parkings | 1   |
|--------------|-----|---------------------|-----|
| Bathrooms    | 1   | Security            | Yes |
| Kitchens     | 0   | Dom. Accom.         | 0   |
| Recep. Rooms | 1   | Pool                | Yes |
| Furnished    | Yes | Views               | Yes |