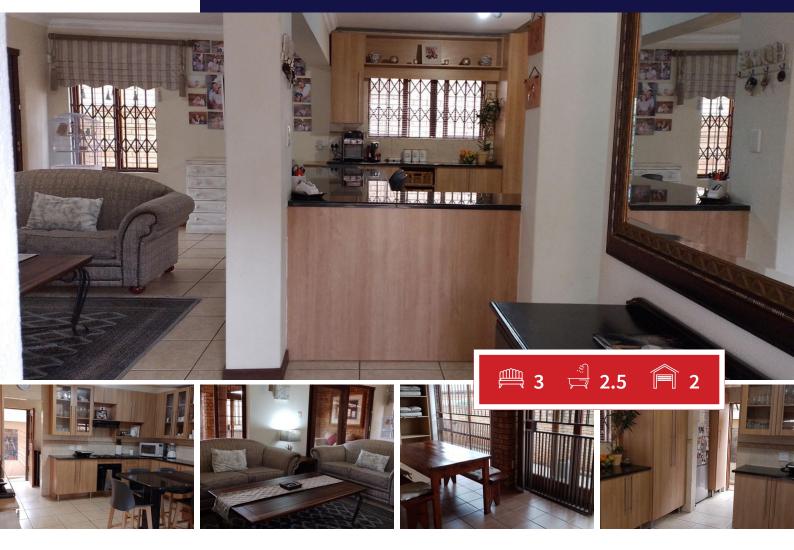

## Exquisite facebrick cluster in sought after area

"Living the Live" is what you will feel when entering this upmarket cluster in sought after suburb. Offering open plan living, with an enclosed patio. The kitchen is modern with ample storage and a separate scullery/laundry. 3 Spacious bedrooms, leading to a balcony offers ample cupboard space and the study has fitted cupboards. The 2 bathrooms are modern and the main is en-suite.

A separate entertainment with fitted cupboard and built in bar will keep your guests entertained and there is a double automated garage with direct access into the house.

Don't delay to view this immaculate, move-in ready cluster,

## Carports / Parkings Bedrooms 3 0 Bathrooms 2.5 Security Yes Kitchens 1 Dom. Accom. 0 Recep. Rooms 3 Pool Yes Furnished Yes Views Yes

**EXTERIOR** 