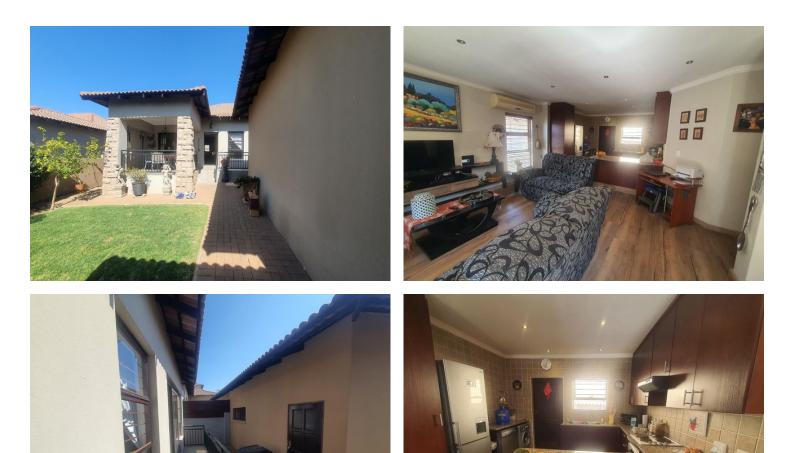

## New Listing! Lovely loose standing signgle floor House in secure complex

This cluster home is well situated within this security complex with a guardhouse in Chancliff Ridge upmarket area.

It consist of two Reception areas, two sunny bedrooms, two modern bathrooms and two garages. There are laminated flooring throughout and upmarket tiles,

The granite top kitchen with a nook and lots of built in cupboards, is open plan and links to the Lounge/Dining room area which leads to the landscaped garden and verandah area.

There are two automated garages and the Complex has a guardhouse and are fully walled.