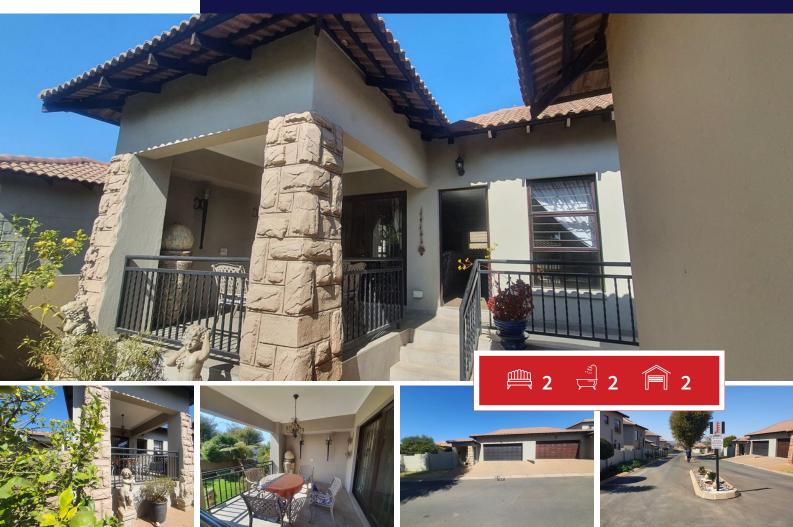

## **R1,725,000** 2 Bedroom Cluster For Sale in Chancliff Ridge

## New Listing! Lovely loose standing signgle floor House in secure complex

This cluster home is well situated within this security complex with a guardhouse in Chancliff Ridge upmarket area.

It consist of two Reception areas, two sunny bedrooms, two modern bathrooms and two garages. There are laminated flooring throughout and upmarket tiles,

The granite top kitchen with a nook and lots of built in cupboards, is open plan and links to the Lounge/Dining room area which leads to the landscaped garden and verandah area.

There are two automated garages and the Complex has a guardhouse and are fully walled.

The complex is pet friendly and levies are affordable.

| Monthly Bond Repayment                           | R17,805.25 | Bond Costs                                                                              | R30,875.00 |
|--------------------------------------------------|------------|-----------------------------------------------------------------------------------------|------------|
| Calculated over 20 years at 11% with no deposit. |            | These calculations are only a guide. Please ask your conveyancer for exact calculations |            |
| Transfer Costs                                   | R56,539.00 | Monthly Rates                                                                           | -          |