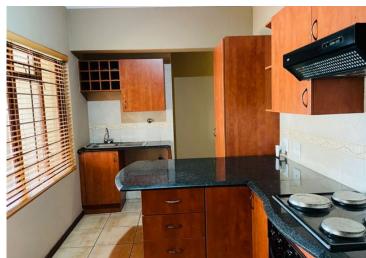

## Ground Floor:

Double-volume entrance leading to a bright living area with sliders to a sunny patio and sparkling pool.

Modern, well-fitted open-plan kitchen.

Two queen-size bedrooms with ample cupboard space.