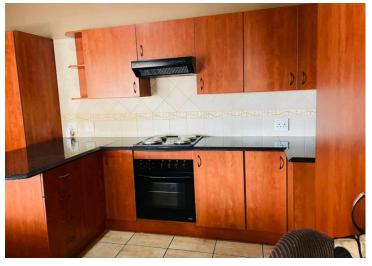

## Ground Floor:

Double-volume entrance leading to a bright living area with sliders to a sunny patio and sparkling pool.

Modern, well-fitted open-plan kitchen.

Two queen-size bedrooms with ample cupboard space.