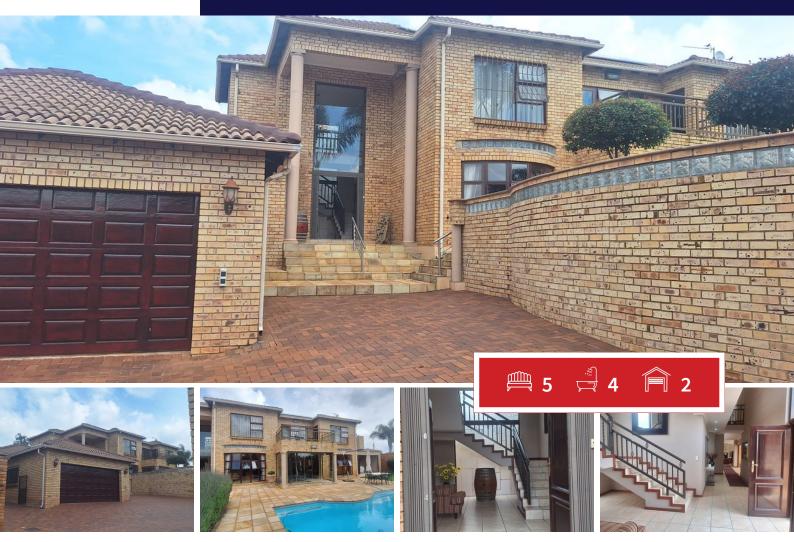

## Living in a luxurious Estate are you ready?

This is a dream home for any family, you will have it all, luxury Estate living with Entertainment areas, a Pool and Solar. You will be enjoying the luxury living staying in this stunning upmarket estate, this home has been designed for functionality and add elegance and comfort to the tick boxes. You are welcome by the designer staircase 'leading you upstairs to the bedrooms and bathrooms. Near the entrance you will be having a private study if you run your business from home or need to see a client afterhours, to finalize that deal. With the open-plan living lifestyle you will be able to enjoy the modern kitchen and it will have an easy access to the scullery and laundry after entertaining friends or just after some quality family time spent in the dining or living area. The open-plan lounge and dining area flow seamlessly into a modern kitchen area, for easy access to make that last mug of Hot chocolate before going to bed. Down stairs is a guest toilet to add to comfort and convenience. The living space are extended specially for the hot summer days the covered patio has stacking doors to extend the living space outdoors, overlooking a sparkling blue swimming pool, which also has a heated pump to extend your swimming time a bit longer in to autumn. For friend and family the entertainment room

## Bedrooms 5 Carports / Parkings 6 Bathrooms Security Yes Kitchens 0 1 Dom. Accom. Pool Recep. Rooms 2 Yes Furnished Yes Views

**EXTERIOR** 

## **SIZES**

Floor Size 400 m<sup>2</sup> Land Size 911 m<sup>2</sup>

Hanlie Eksteen

**082 335 3268** hanlie@finehome.co.za

Web Ref: FHR1831 www.finehome.co.za