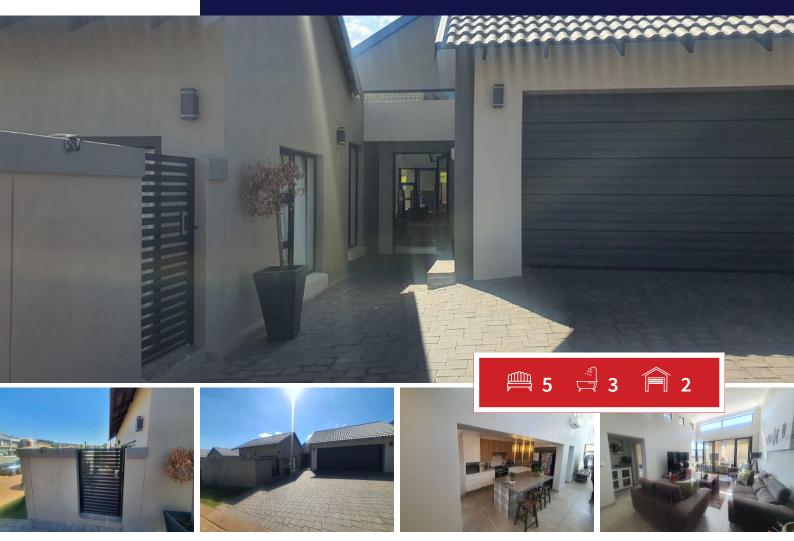

## **R3,900,000** 5 Bedroom House For Sale in Chancliff Ridge

## Modern family home in upmarket Security Estate in Chancliff Ridge.

This open plan home with upmarket finishes is nice and spacious and is very well situated within the Estate with beautiful surroundings.

It offers 5 sunny bedrooms and 3 bathrooms. The granite top kitchen is well equipped with lots of built in cupboards and connections for all your machines.

The lounge and dining rooms are spacious and leads onto a nice private patio with a built in braai. The pool is sparkling clean and ready for you to enjoy.

Both garages are automated, and there are 4 extra parking spaces. The garden is landscaped and the Erf is fully fenced and secure.

| <b>Monthly Bond Repayment</b><br>Calculated over 20 years at 11%<br>with no deposit. | R40,255.35  | <b>Bond Costs</b><br>These calculations are only a guide. Please ask<br>your conveyancer for exact calculations | R51,610.00 |
|--------------------------------------------------------------------------------------|-------------|-----------------------------------------------------------------------------------------------------------------|------------|
| Transfer Costs                                                                       | R270,050.00 | Monthly Rates                                                                                                   | R2,700     |