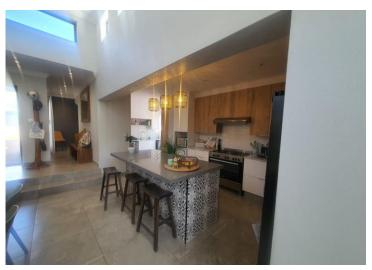

It offers 5 sunny bedrooms and 3 bathrooms. The granite top kitchen is well equipped with lots of built in cupboards and connections for all your machines.

The lounge and dining rooms are spacious and leads onto a nice private patio with a built in braai. The pool is sparkling clean and ready for you to enjoy.