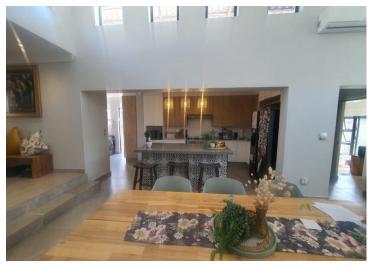

It offers 5 sunny bedrooms and 3 bathrooms. The granite top kitchen is well equipped with lots of built in cupboards and connections for all your machines.

The lounge and dining rooms are spacious and leads onto a nice private patio with a built in braai. The pool is sparkling clean and ready for you to enjoy.