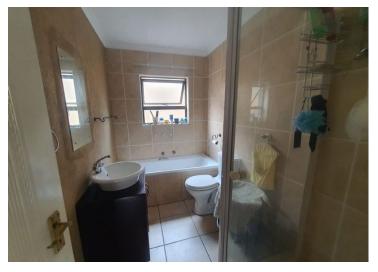

The kitchen with a nook is open plan and also kinked to the very spacious lounge leading out into the garden.

a Full bathroom consisting of a shower, bath, toilet and basin is tiled and modern.

There are sufficient carports nearby this unut as well as lots of visitor's parking