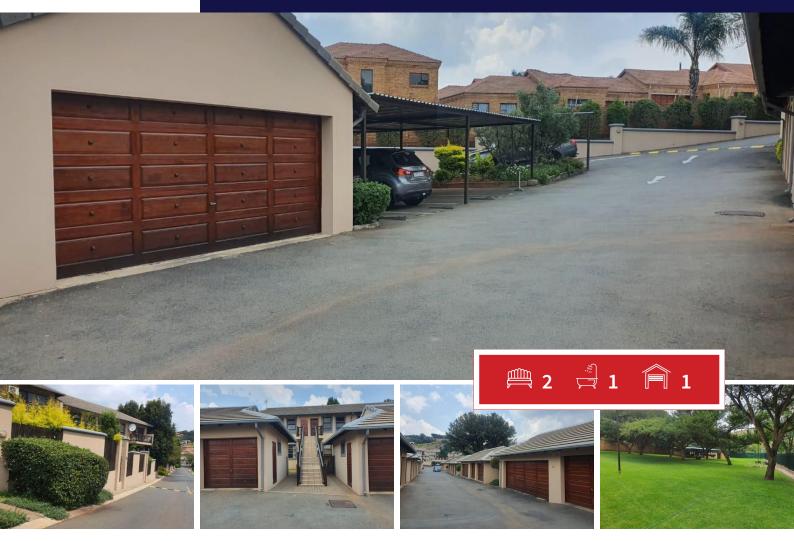

## Nice and cosy Simplex in a security complex

This two bedroom Unit is well situated in this complex which has a guardhouse and security desk.

It is very private with its own garden, and lock up garage.

The kitchen with a nook is open plan and also kinked to the very spacious lounge leading out into the garden.

a Full bathroom consisting of a shower, bath, toilet and basin is tiled and modern.

There are sufficient carports nearby this unut as well as lots of visitor's parking

#### Carports / Parkings Bedrooms 2 1 Bathrooms Security 1 Yes Kitchens 1 Dom. Accom. 0 Recep. Rooms 2 Pool Yes Furnished Yes Views Yes

**EXTERIOR** 