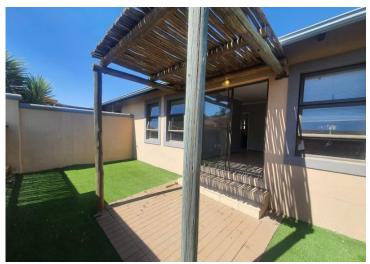

## Lovely simplex in upmarket security complex

This property is fully walled with own landscaped garden within the bigger complex.

The granite top kitchen with nook is open plan with lots of cupboards and links to the spacious lounge area which leads onto the patio.

The complex offer huge open tranquil gardens and a large patio with built in braais for your entertainment. There is also a playpark for children.

The entrance to this complex is controlled with a guardhouse and on duty guards both day and night