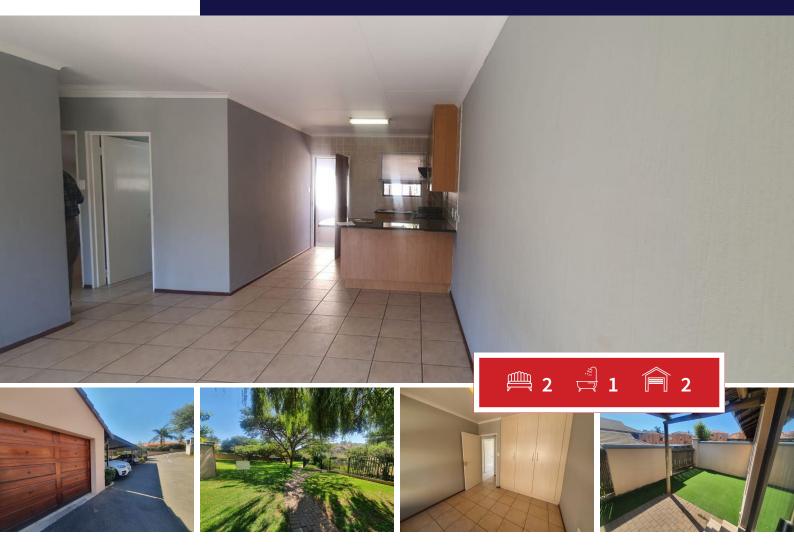

## Lovely simplex in upmarket security complex

This property is fully walled with own landscaped garden within the bigger complex.

The granite top kitchen with nook is open plan with lots of cupboards and links to the spacious lounge area which leads onto the patio.

The two bedrooms are of good size and the full bathroom has a bath, toilet, shower and basin.

Both garages are automated and the courtyard is private and secure.

There are also ample visitor's parking and additional carports could be hired if required

The complex offer huge open tranquil gardens and a large patio with built in braais for your entertainment. There is also a playpark for children.

The entrance to this complex is controlled with a guardhouse and on duty guards both day and night