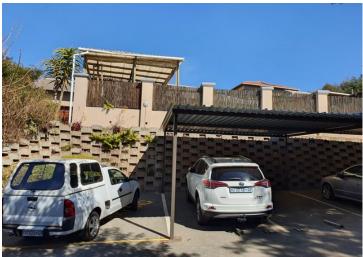

Both garages are automated and there are extra secure parking at this Unit. In the bigger complex there are huge landscaped gardens and an allocated park with many braai facilities an a huge under cover patio for private functions which you can book in advance.