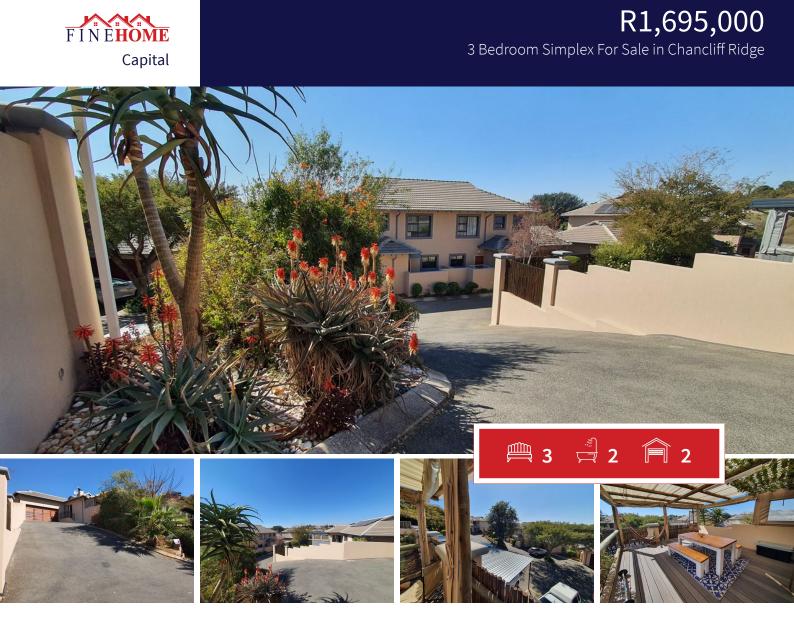

## spacious Simplex in Security complex in Chancliff Ridge

This beautiful simplex is well situated within the Security complex with a Guardhouse which is fully fenced. The granite top kitchen is equipped with lots of built in cupboards and sufficient electrical connections for all your appliances and equipment,

All three bedrooms are sunny and both bathrooms are modern with one being en suite.

An open plan lounge links to the kitchen and the lounge further leads onto an under roof patio with a built in braai and fantastic views. Ideal for entertaining your guests and friends.

Both garages are automated and there are extra secure parking at this Unit. In the bigger complex there are huge landscaped gardens and an allocated park with many braai facilities an a huge under cover patio for private functions which you can book in advance.