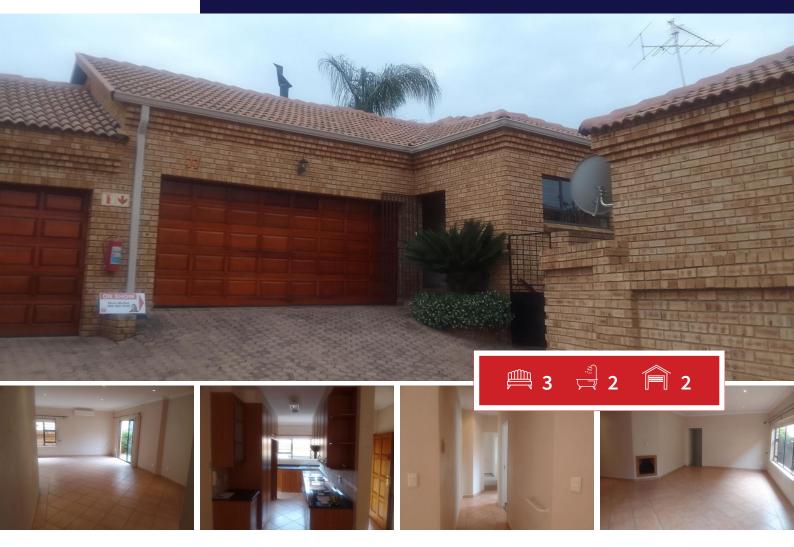

## TOWNHOUSE FOR SALE IN CHANCLIFF RIDGE

spacious 3 bedroom single storey with ensuite ,tiled floors, kitchen with granite tops, built in cupboards, fitted stove and dishwasher connection. Braai room and study room. Very warm family townhouse with tight security.

## Carports / Parkings Bedrooms 3 0 Bathrooms 2 Security Yes Kitchens 1 Dom. Accom. 0 Recep. Rooms Pool 1 Yes Furnished Maybe No Views

**EXTERIOR** 

## **SIZES**

Floor Size 158m<sup>2</sup>
Land Size 158m<sup>2</sup>

Lufuno Ngoma Candidate Property Practitioner

**076 104 3290** lufuno@finehome.co.za

Web Ref: RL4275 www.finehome.co.za