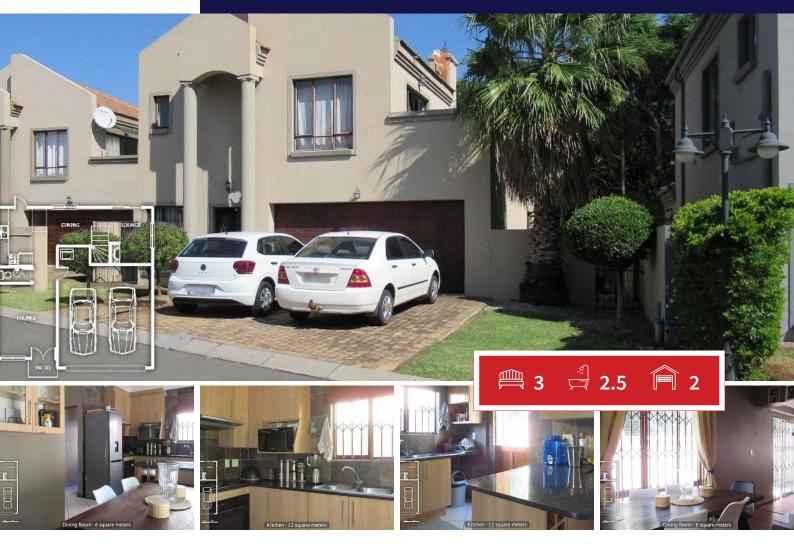

## Modern duplex unit

This moder duplex unit downstairs area consist of: Lounge, Open plan Kitchen with dining room, Entertainment area with build in braai, guest Toilet. Upstairs you will find 3 Bedrooms, 2 Bathrooms (main en-suit). Large balcony area form amin bedroom. You also have a private garden and double lock up garage.

## Carports / Parkings 3 Bedrooms 2 Bathrooms 2.5 Security Yes Kitchens Dom. Accom. 1 0 Recep. Rooms 0 Pool Yes Furnished Yes Views Yes

## **SIZES**

75m<sup>2</sup>Floor Size Land Size 259m<sup>2</sup>

Wayne Winston Calverley Candidate Property Practitioner

**EXTERIOR** 

079 525 0911

wayne@finehome.co.za

Web Ref: 6504502 www.finehome.co.za