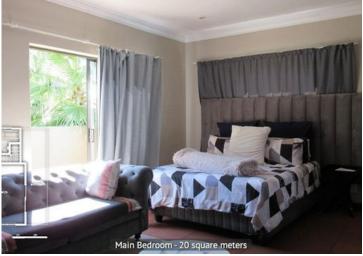

## Modern duplex unit

This moder duplex unit downstairs area consist of: Lounge, Open plan Kitchen with dining room, Entertainment area with build in braai, guest Toilet. Upstairs you will find 3 Bedrooms, 2 Bathrooms (main en-suit). Large balcony area form amin bedroom. You also have a private garden and double lock up garage.