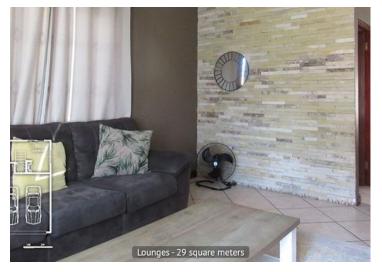

## Modern duplex unit

This moder duplex unit downstairs area consist of: Lounge, Open plan Kitchen with dining room, Entertainment area with build in braai, guest Toilet. Upstairs you will find 3 Bedrooms, 2 Bathrooms (main en-suit). Large balcony area form amin bedroom. You also have a private garden and double lock up garage.