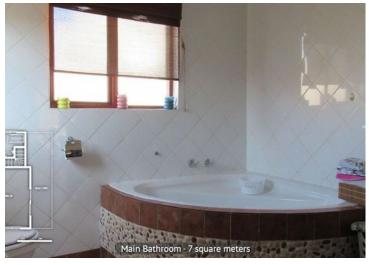

## Modern duplex unit

This moder duplex unit downstairs area consist of: Lounge, Open plan Kitchen with dining room, Entertainment area with build in braai, guest Toilet. Upstairs you will find 3 Bedrooms, 2 Bathrooms (main en-suit). Large balcony area form amin bedroom. You also have a private garden and double lock up garage.