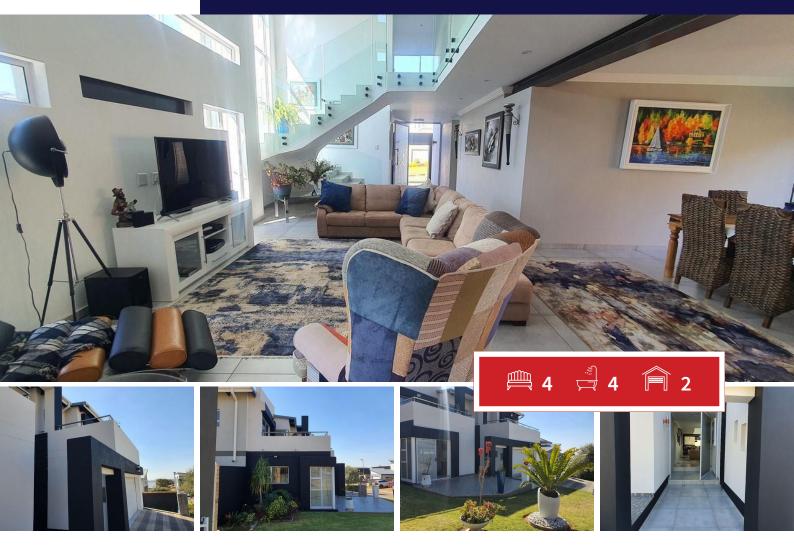

## Stunning cluster family home in an upmarket security Estate

This multi level home is beautiful and modern open plan with great upmarket finishes throughout.

The granite top kitchen with gas hob and centre island also has a laundry and scullery with sufficient electrical connection points for all your appliances and kitchen equipment. There are more than enough built in cupboards.

All four bedrooms are very spacious and the four bathrooms are modern. The spacious lounge and dining room are ideal for the real entertainer as it leads onto a huge verandah/stoep where there is a built in braai area.

The garden is landscaped and the pool sparkling clean.

**Transfer Costs** 

The Estate has gate control with a guard house and ensures top security at all times.

Please phone me to arrange and secure your viewing this stunning property soonest