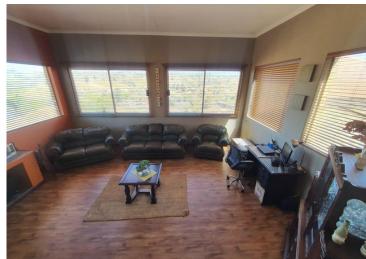

### New on market! Split level low maintenance townhouse in security complex

This Duplex property has the best views all round!

Situated at the back of the complex which is fully walled.

The kitchen with a nook is open plan, has lots of built in cupboards and links to a spacious open plan lounge, which the leads onto a huge patio surrounded by a landscaped garden.

Both bedrooms are sunny and the two full bathrooms are nice and modern.

There are two garages and parking for another two vehicles.

It is a pet friendly complex with reasonable Rates and Levies

| Monthly Bond Repayment Calculated over 20 years at 11% with no deposit. | R13,315.23 | <b>Bond Costs</b> These calculations are only a guide. Please ask your conveyancer for exact calculations | R27,105.00 |
|-------------------------------------------------------------------------|------------|-----------------------------------------------------------------------------------------------------------|------------|
|                                                                         |            |                                                                                                           |            |