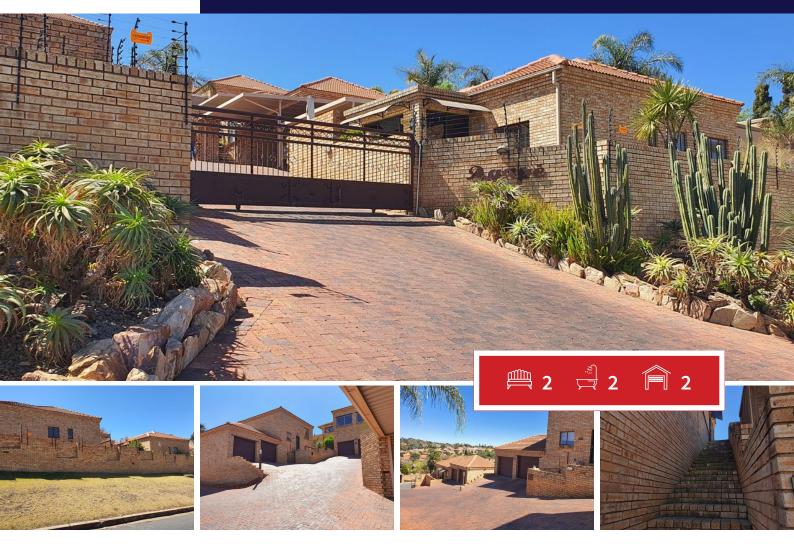

### New on market! Split level low maintenance townhouse in security complex

This Duplex property has the best views all round!

Situated at the back of the complex which is fully walled.

The kitchen with a nook is open plan, has lots of built in cupboards and links to a spacious open plan lounge, which the leads onto a huge patio surrounded by a landscaped garden.

Both bedrooms are sunny and the two full bathrooms are nice and modern.

There are two garages and parking for another two vehicles.

It is a pet friendly complex with reasonable Rates and Levies

| Monthly Bond Repayment Calculated over 20 years at 11% with no deposit. | R13,315.23 | <b>Bond Costs</b> These calculations are only a guide. Please ask your conveyancer for exact calculations | R27,105.00 |
|-------------------------------------------------------------------------|------------|-----------------------------------------------------------------------------------------------------------|------------|
|                                                                         |            |                                                                                                           |            |