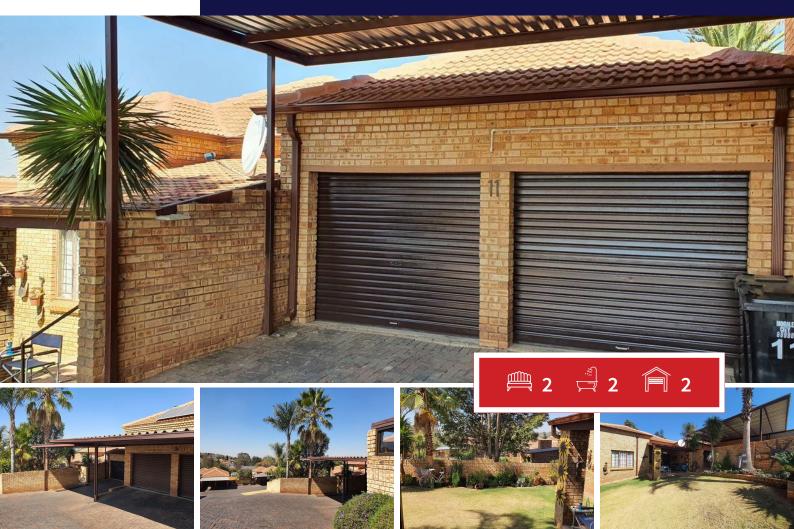

### Lovely simplex is secure complex in upmarket area

This low maintenance face brick Unit is well situated within this security complex and is fully walled. It is also close to all other amenities

The open plan kitchen has a nook and links to a spacious lounge reception, leading onto a patio with a landscaped garden. There is also a courtyard and it is pet friendly.

There are two bedrooms and two nice bathrooms.

**Transfer Costs** 

Both garages has roll up doors and the carport is big enough for two vehicles.

Contact me today and I would set up your viewing appointment!