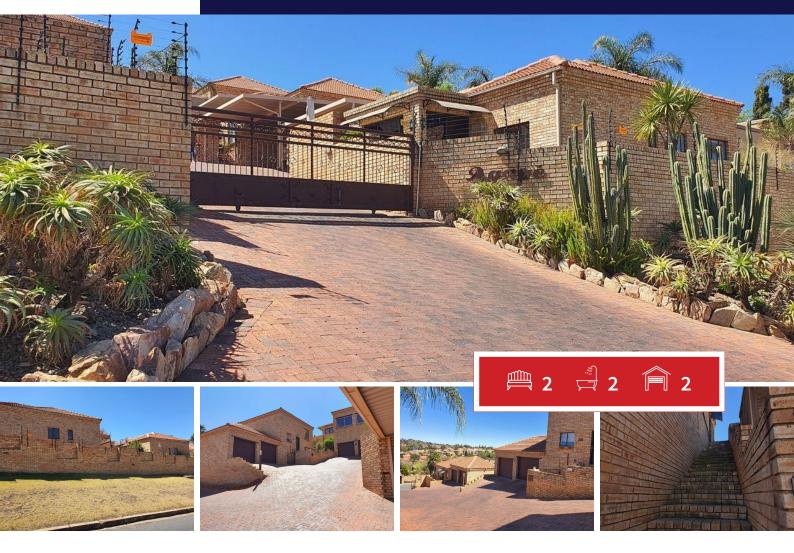

## New on market! Split level low maintenance townhouse in security complex

This Duplex property has the best views all round!

Situated at the back of the complex which is fully walled.

The kitchen with a nook is open plan, has lots of built in cupboards and links to a spacious open plan lounge, which the leads onto a huge patio surrounded by a landscaped garden.

Both bedrooms are sunny and the two full bathrooms are nice and modern.

There are two garages and parking for another two vehicles.

It is a pet friendly complex with reasonable Rates and Levies

**Transfer Costs** 