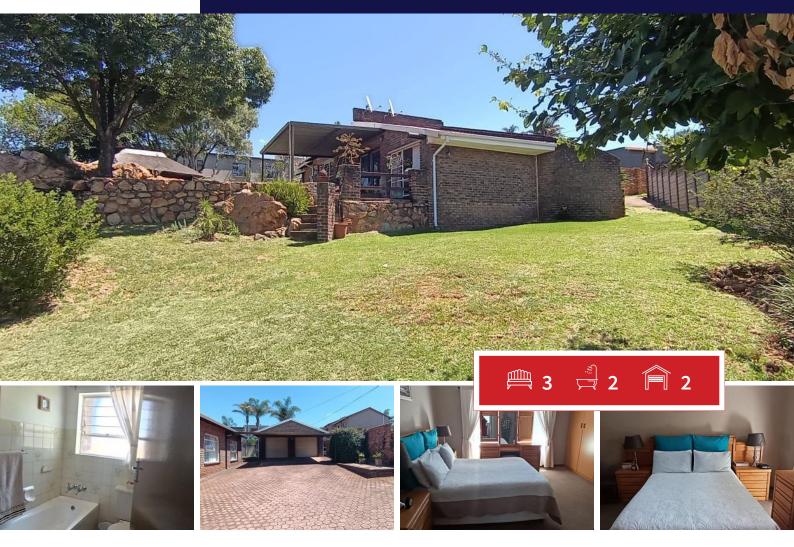

### spacious freehold family home in upmarket area

This lovely home with beautiful views all round is close to Noordheuwel Hoerskool and also all other amenities.

The kitchen is comfortable with lots of built in cupboards and sufficient connections for all machines.

All three bedrooms are sunny and the Reception areas spacious.

The garden is landscaped and fully walled. The erf/stand is 1,560+ metres squares Both garages are lock up.

For the entertainer there is a lovely lapa with built in braai with beautiful views allround

Security is ample and rates are reasonable.

Contact me today to arrange for you to view.

| Monthly Bond Repayment                           | R20,127.67 | Bond Costs                                                                              | R32,760.00 |
|--------------------------------------------------|------------|-----------------------------------------------------------------------------------------|------------|
| Calculated over 20 years at 11% with no deposit. |            | These calculations are only a guide. Please ask your conveyancer for exact calculations |            |
| Transfer Costs                                   | R72,206.00 | Monthly Rates                                                                           | -          |