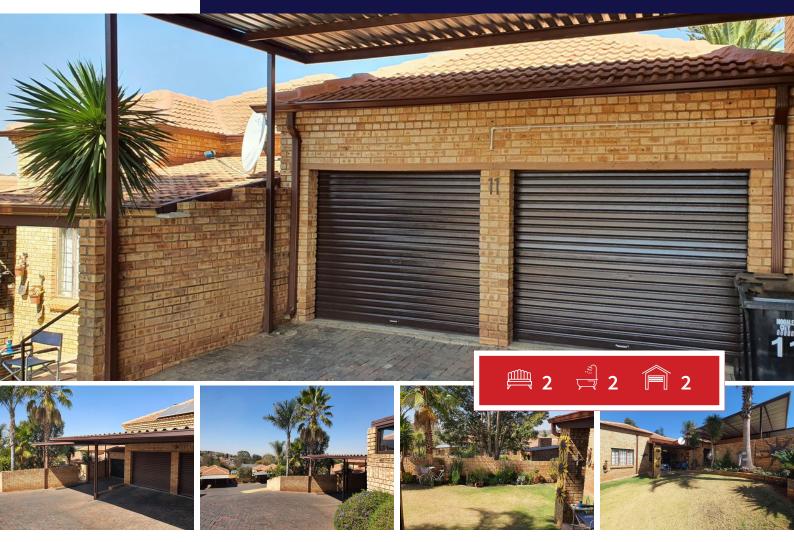

## Lovely simplex is secure complex in upmarket area

This low maintenance face brick Unit is well situated within this security complex and is fully walled. It is also close to all other amenities

The open plan kitchen has a nook and links to a spacious lounge reception, leading onto a patio with a landscaped garden. There is also a courtyard and it is pet friendly.

There are two bedrooms and two nice bathrooms.

Both garages has roll up doors and the carport is big enough for two vehicles.

Contact me today and I would set up your viewing appointment!

| Monthly Bond Repayment                           | R12,386.26 | Bond Costs                                                                              | R30,040.50 |
|--------------------------------------------------|------------|-----------------------------------------------------------------------------------------|------------|
| Calculated over 20 years at 11% with no deposit. |            | These calculations are only a guide. Please ask your conveyancer for exact calculations |            |
| Transfer Costs                                   | R38,003.00 | Monthly Rates                                                                           | -          |