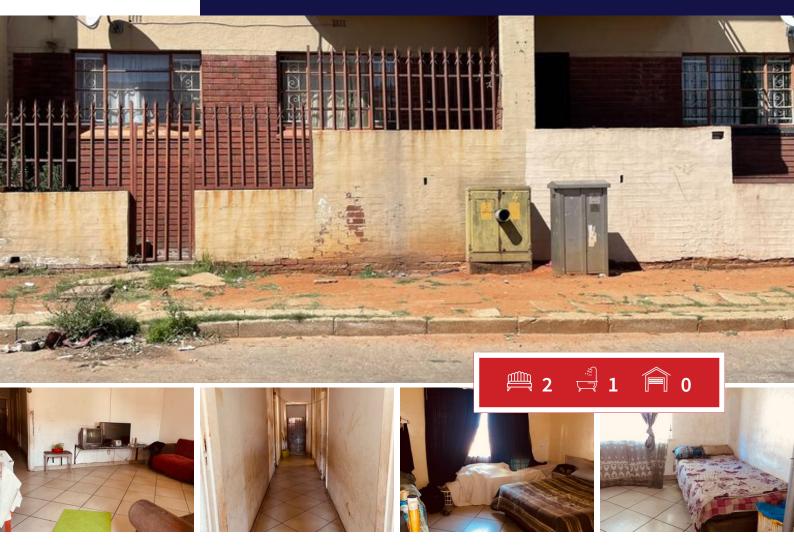

## Spacious 2 Bedroom Ground floor Apartment Awaits You!

Upon entering you are greeted by a well sized, fully tiled open-plan lounge. Ideal to spend time with family and friends.

The kitchen is outfitted with freestanding cabinets and electric stove.

## Carports / Parkings Bedrooms 2 0 Bathrooms 1 Security Yes Kitchens 1 Dom. Accom. 0 Recep. Rooms 1 Pool Yes Furnished Yes Views Yes

**EXTERIOR** 