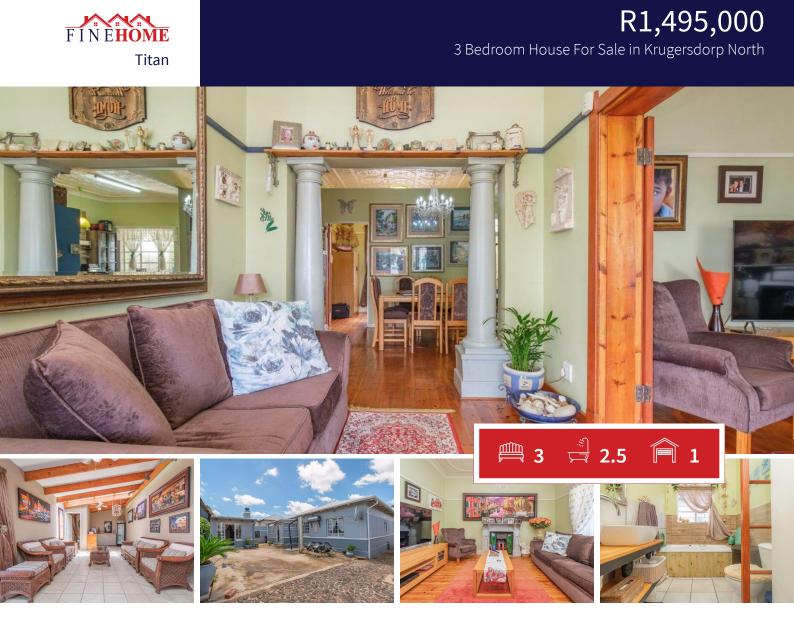

## May it be you to flip my board from FOR SALE to SOLD?

Step onto the cozy stoop and feel time slowing down. As the sun dips below the horizon, painting the sky in hues of gold and amber, this is your sanctuary. Whether you're enjoying a steaming cup of tea on a crisp morning or unwinding with a glass of wine at dusk, the tranquil ambiance invites you to pause, breathe, and truly enjoy the moment. It's more than a space – it's a feeling of home."

This new home offers so much, the rich Oregon flooring and inviting a fireplace to create a warm and welcoming atmosphere, perfect for making memories with loved ones. This golden oldie has been changed to modern and comfortable, ready for you to move in.

Walking through the front door you will experience space and charm. Leading to the open-plan dining area where the kids can sit down to do homework, while Mom is preparing supper, or when friends are visiting, they have the option to sit down and share special secrets. The Modern Blue kitchen will steal your heart. It has Snappy Chef Induction plates and a double Eye-level oven. To make this kitchen more unique is the Centre Island where you have a separate scullery and

## INTERIOR

Furnished

| Bedrooms     | 3   | Carports / Parkings |
|--------------|-----|---------------------|
| Bathrooms    | 2.5 | Security            |
| Kitchens     | 1   | Dom. Accom.         |
| Recep. Rooms | 0   | Pool                |

## SIZES

0

0

Yes

Yes

Yes

Floor Size 250m<sup>2</sup> Land Size 476m<sup>2</sup>