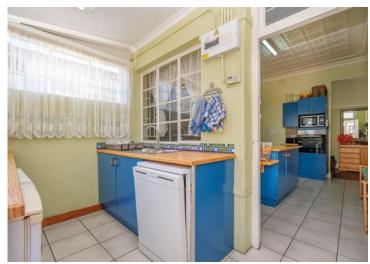

Walking through the front door you will experience space and charm. Leading to the open-plan dining area where the kids can sit down to do homework, while Mom is preparing supper, or when friends are visiting, they have the option to sit down and share special secrets. The Modern Blue kitchen will steal your heart. It has Snappy Chef Induction plates and a double Eye-level oven. To make this kitchen more unique is the Centre Island where you have a separate scullery and