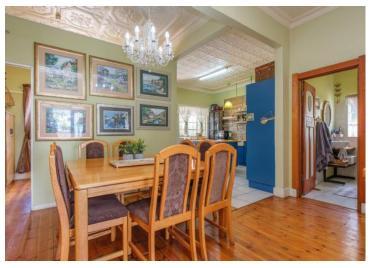

Walking through the front door you will experience space and charm. Leading to the open-plan dining area where the kids can sit down to do homework, while Mom is preparing supper, or when friends are visiting, they have the option to sit down and share special secrets. The Modern Blue kitchen will steal your heart. It has Snappy Chef Induction plates and a double Eye-level oven. To make this kitchen more unique is the Centre Island where you have a separate scullery and