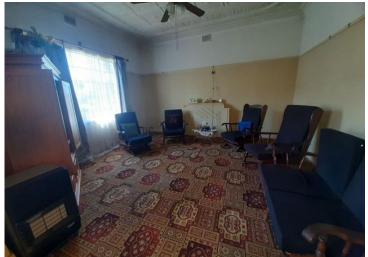

### Main house:

- 3 spacious carpeted bedrooms with built-in cupboards
- 2 bathrooms. First bathroom with a shower, basin, and toilet. Second bathroom has a bath, basin, toilet, and built-in cupboards.
- Spacious lounge and dining room
- Open plan kitchen with built-in cupboards, pantry, and scullery