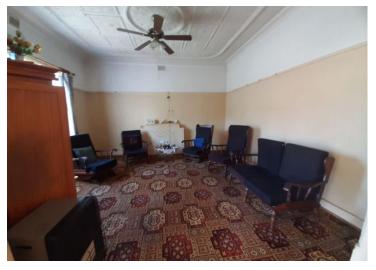

### Main house:

- 3 spacious carpeted bedrooms with built-in cupboards
- 2 bathrooms. First bathroom with a shower, basin, and toilet. Second bathroom has a bath, basin, toilet, and built-in cupboards.
- Spacious lounge and dining room
- Open plan kitchen with built-in cupboards, pantry, and scullery