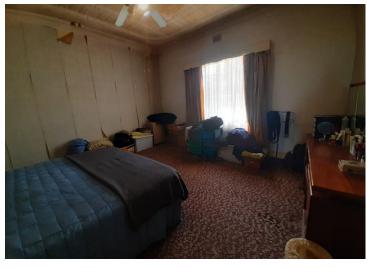

### Main house:

- 3 spacious carpeted bedrooms with built-in cupboards
- 2 bathrooms. First bathroom with a shower, basin, and toilet. Second bathroom has a bath, basin, toilet, and built-in cupboards.
- Spacious lounge and dining room
- Open plan kitchen with built-in cupboards, pantry, and scullery