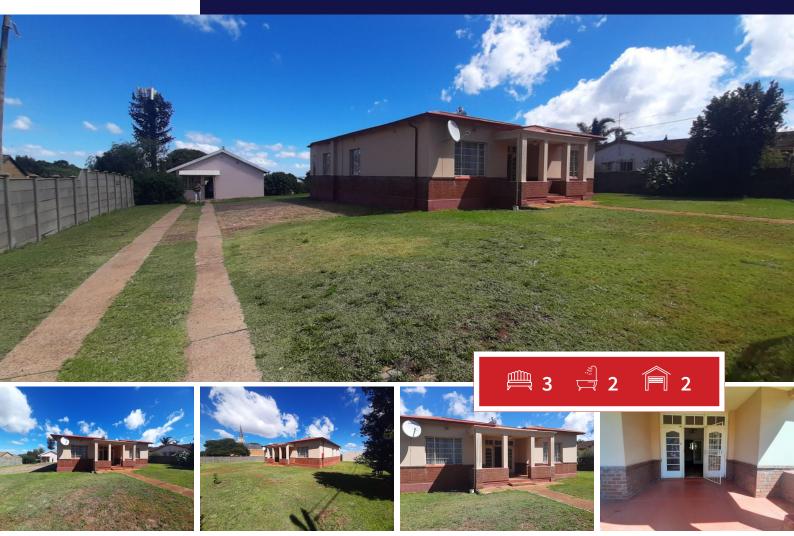

# 3 Bedroom home on a huge stand in Krugersdorp North.

3 Bedroom home with a big flat on a 2379m2 stand in Krugersdorp North, close to major routes, Monument High School, St Ursula's, Krugersdorp North Laerskool, and local amenities, shopping malls, hospitals, etc.

### Main house:

- 3 spacious carpeted bedrooms with built-in cupboards
- 2 bathrooms. First bathroom with a shower, basin, and toilet. Second bathroom has a bath, basin, toilet, and built-in cupboards.
- Spacious lounge and dining room
- Open plan kitchen with built-in cupboards, pantry, and scullery

This spacious home with a very big yard is in need of TLC, but it has so much potential. It is perfect for a big family or for an entertainer. It can be converted into a dream family home, an extra income generating property or a business premises.