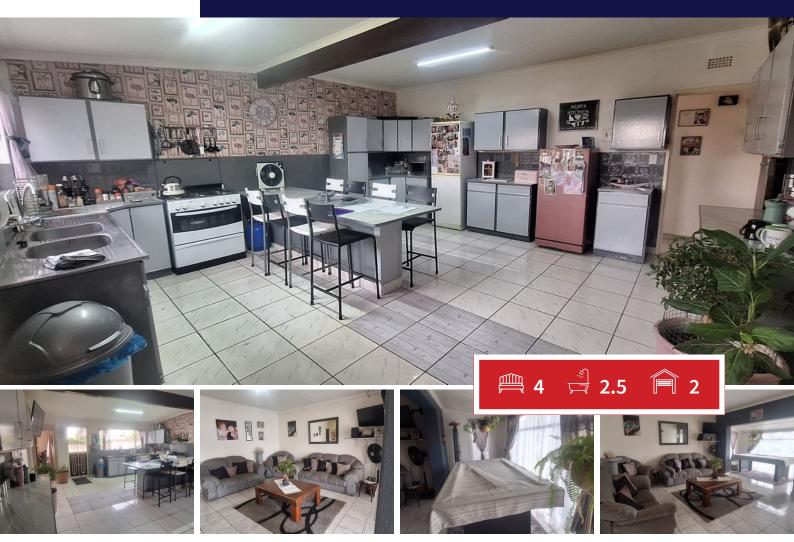

# For the bigger family, to enjoy the space.

This spacious four-bedroom home with it's modern kitchen is waiting for the new family to move in. There is a feeling of home when you walk in through the front door. Here you want to stay. With the family/lounge and entertainment area that is all open planned you will experience comfort and convenience. You will have more than enough space in each bedroom and the main bedroom has it's own En-suite for comfort. The family bathroom has a separate toilet for every once convenience in those mornings when thing go quick to get ready for work and school. The large open plan kitchen has ample cupboard space and storage. Here will be the space the family will enjoy family time together, to create those memories that will last a life time.

# Bedrooms 4 Bathrooms 2.5 Kitchens 1 Recep. Rooms 0 Furnished Maybe