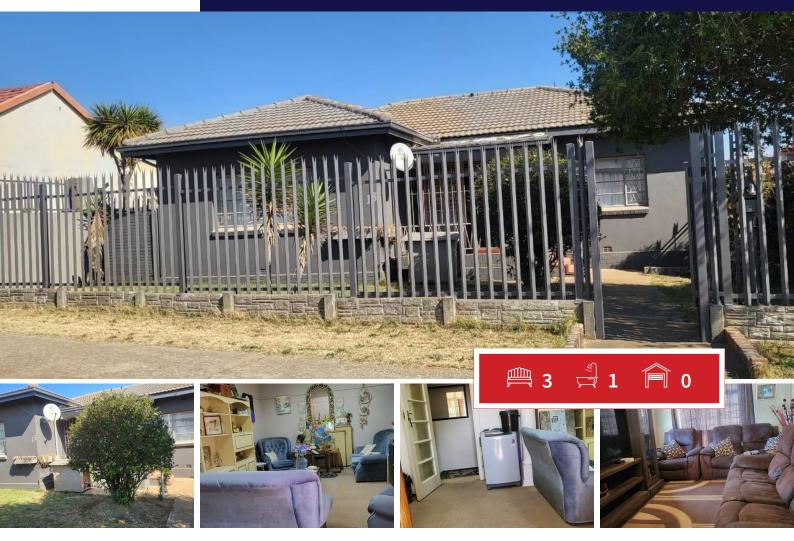

## **R880,000** 3 Bedroom House For Sale in Lewisham

## FAMILY HOME WITH FLATLET FOR SALE IN MINDALORE.

This lovely home offers 3 bedroom with built -in cupboards. One full bathroom and separate toilet Lounge/ TV room all carpets. Entertainment area/ living room that leads to the garden is triple carports. Kitchen with built-in cupboards and scullery/laundry room. Flatlet with ,kitchenette,bedroom,lounge and toilet. This flatlet has its own entrance. Close to all amenities Easy to access transport. Private viewing whatsapp/call.

**INTERIOR** 

| Bedrooms     | 3  |
|--------------|----|
| Bathrooms    | 1  |
| Kitchens     | 1  |
| Recep. Rooms | 0  |
| Furnished    | Ye |

EXTERIOR

Carports / Parkings Security Dom. Accom. Pool Views