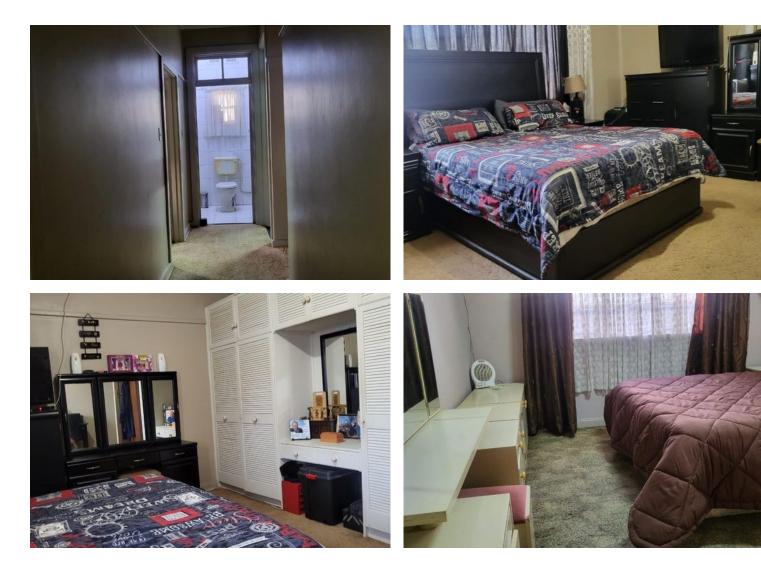

## FAMILY HOME WITH FLATLET FOR SALE IN MINDALORE.

This lovely home offers 3 bedroom with built -in cupboards. One full bathroom and separate toilet Lounge/ TV room all carpets. Entertainment area/ living room that leads to the garden is triple carports. Kitchen with built-in cupboards and scullery/laundry room. Flatlet with ,kitchenette,bedroom,lounge and toilet. This flatlet has its own entrance. Close to all amenities Easy to access transport. Private viewing whatsapp/call.

**INTERIOR** 

| Bedrooms     | 3  |
|--------------|----|
| Bathrooms    | 1  |
| Kitchens     | 1  |
| Recep. Rooms | 0  |
| Furnished    | Ye |

EXTERIOR

Carports / Parkings Security Dom. Accom. Pool Views