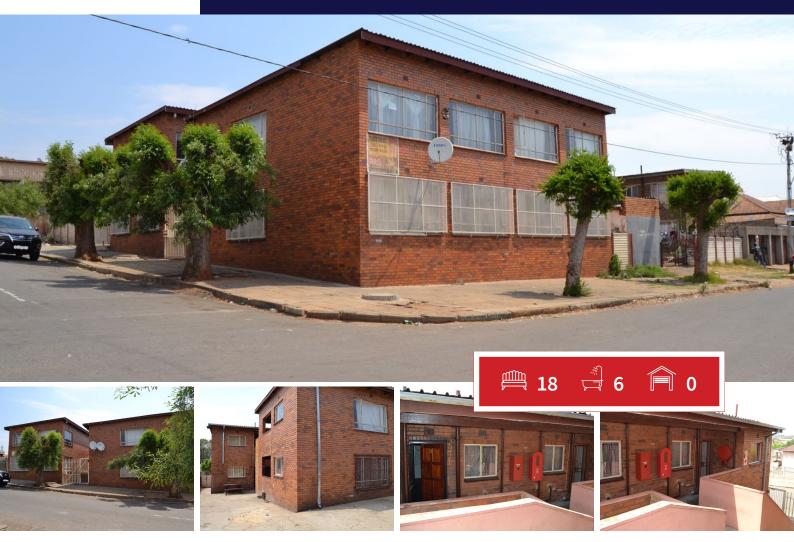

## R2,050,000 18 Bedroom Apartment Block For Sale in Luipaardsvlei

## 18 Bedroom block of flats for Sale in Luipaardsvlei

Are you a property investor or a startup investor looking for an affordable investment opportunity with great income potential?

Look no further. Here is your cash cow. An investment opportunity not to be missed. Become a landlord in the city of Mogale. Here is a property with great rental income potential. A block of flats well located close to major roads, public transport, Westcol, Krugersdorp Hospital and other local amenities.

This building has 6 flats which can be rented out as family units or as student accommodation. Each of the 6 flats comprise of 3 bedrooms, lounge, kitchen and bathroom. Currently flats are partitioned inside and rented out as rooms.

**INTERIOR** 

EXTERIOR

| Bedrooms     | 18  | Carports / Parkings | 6   |
|--------------|-----|---------------------|-----|
| Bathrooms    | 6   | Security            | Yes |
| Kitchens     | 6   | Dom. Accom.         | 0   |
| Recep. Rooms | 6   | Pool                | Yes |
| Furnished    | Yes | Views               | Yes |