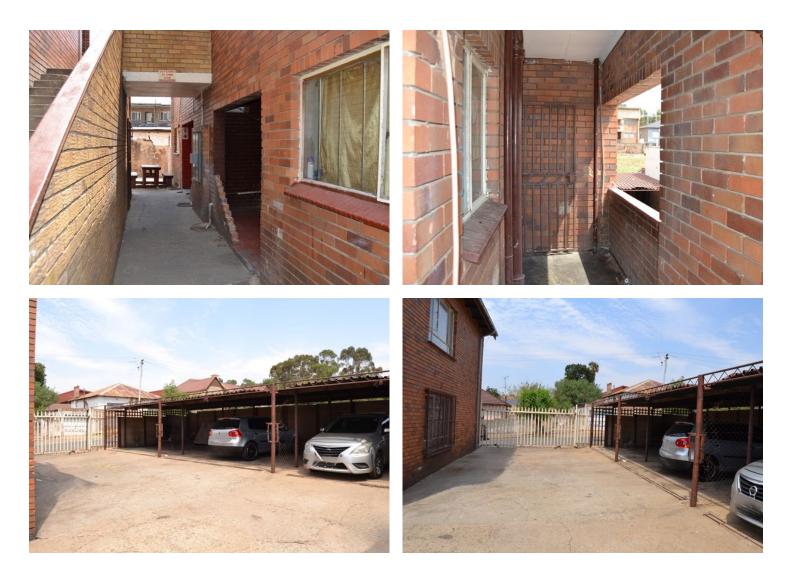

**INTERIOR** 

EXTERIOR

| Bedrooms     | 18  | Carports / Parkings | 6   |
|--------------|-----|---------------------|-----|
| Bathrooms    | 6   | Security            | Yes |
| Kitchens     | 6   | Dom. Accom.         | 0   |
| Recep. Rooms | 6   | Pool                | Yes |
| Furnished    | Yes | Views               | Yes |