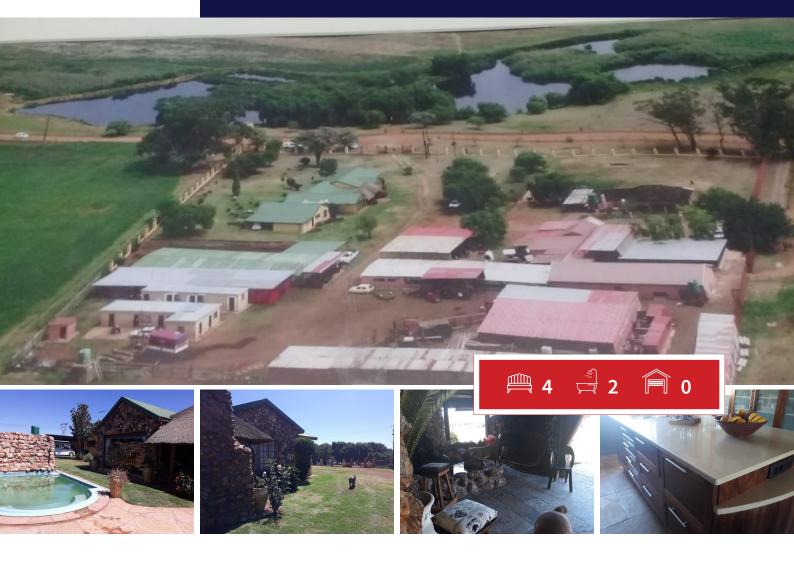

## 13.5 Ha Farm with a House and Flat and shops and a lot to offer for sale in Luipaardsvlei.

This is an oppertunity not to be missed by the go getter entrepeneur. This property is located close to town on the R559, and situated in the middle of a lot of new developments, with Tarr Road access very closeby. The property is built on a massive 13.5 Ha land and has a well established dam/ pick nick spot with built in braai's and good stable income.

This farm also offers chicken coops, pig sty's a walk in fridge etc etc.

The main house is beautiful and as neat as a pin, offering 4 Bedrooms, 2 bathrooms, beautiful kitchen, lounge and so much more!

There is also a second property which needs some TLC, as well as several huge store rooms and there is a shop selling to the public.

## Bedrooms Carports / Parkings 4 0 Bathrooms 2 Security Yes Kitchens 1 Dom. Accom. 0 Recep. Rooms Pool 0 Yes Furnished Yes Views Yes

**EXTERIOR** 