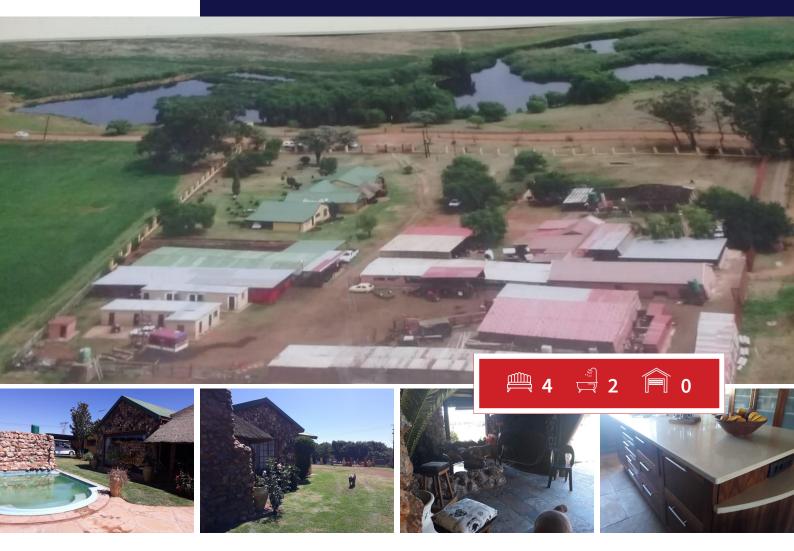

## 13.5 Ha Farm with a House and Flat and shops and a lot to offer for sale in Luipaardsvlei.

This is an oppertunity not to be missed by the go getter entrepeneur. This property is located close to town on the R559, and situated in the middle of a lot of new developments, with Tarr Road access very closeby. The property is built on a massive 13.5 Ha land and has a well established dam/ pick nick spot with built in braai's and good stable income.

This farm also offers chicken coops, pig sty's a walk in fridge etc etc.

The main house is beautiful and as neat as a pin, offering 4 Bedrooms, 2 bathrooms, beautiful kitchen, lounge and so much more!

There is also a second property which needs some TLC, as well as several huge store rooms and there is a shop selling to the public.