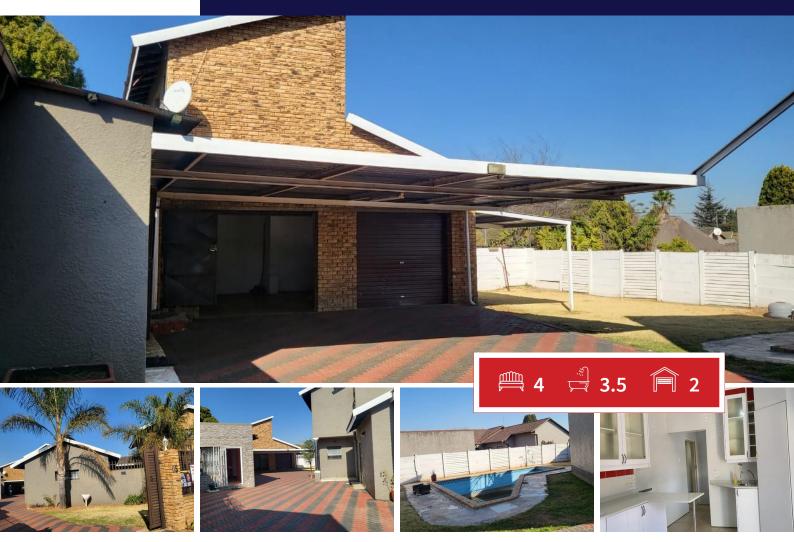

## LARGE FAMILY HOME FOR SALE.

This property offers 4 bedroom with built-in cupboards with all tiled floors.

3.5 bathrooms, shower, basin, bath, toilet, laundry room with built-in cupboards..

Open plan dining room area, lounge area and TV room with tiled floors.

Study/work station

Lovely kitchen with built-in cupboards.

Flatlet on top of the garage ,bedroom,shower,basin and toilet.

Flatlet 1., bedroom, shower, basin and toilet.

Flatlet 2 storeroom at the back of the garage.

Double carport and double garage with self contained cottage room that can be rented out to generate extra income. It has pool that is not in working condition.

| Monthly Bond Repayment Calculated over 20 years at 11% with no deposit. | ,          | These calculations are only a guide. Please ask your conveyancer for exact calculations | R30,875.00 |
|-------------------------------------------------------------------------|------------|-----------------------------------------------------------------------------------------|------------|
| Transfer Costs                                                          | R52,453.00 | Monthly Rates                                                                           | -          |

## Bedrooms 4 Bathrooms 3.5 Kitchens 1 Recep. Rooms 2 Furnished No

## **EXTERIOR**

| Carports / Parkings | 5     |
|---------------------|-------|
| Security            | No    |
| Dom. Accom.         | 2     |
| Pool                | Yes   |
| Views               | Maybe |

## **SIZES**

Floor Size -Land Size 991m<sup>2</sup>

Dikeledi Mohlala Property Practitioner

**073 077 2598** dikeledi@finehome.co.za

Web Ref: RL7230 www.finehome.co.za