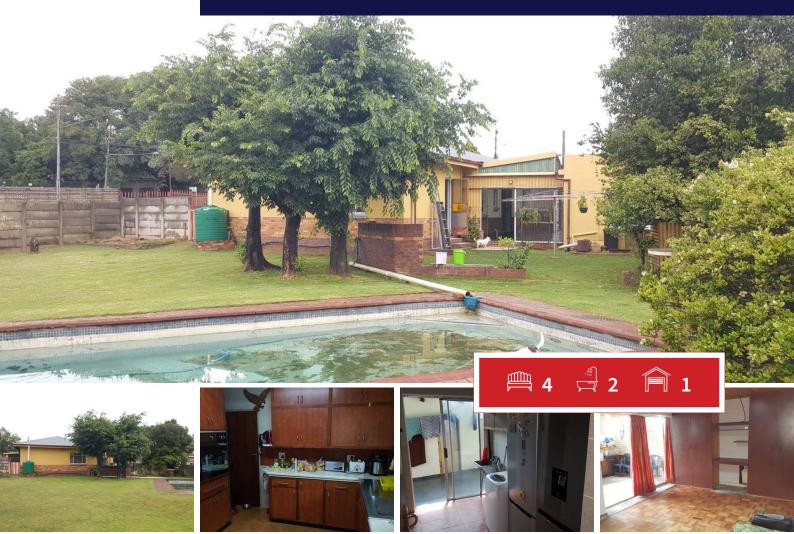

## Home with Flat

This free standing home offers you: Main House: 3 Bedrooms, 1 Bathroom, Lounge and sun room. Kitchen. Flat with 1 bed, 1 Bath, SQ and lock up garage. Pool and large stand.

| Monthly Bond Repayment                           | R11,250.85 | Bond Costs                                                                              | R25,220.00 |
|--------------------------------------------------|------------|-----------------------------------------------------------------------------------------|------------|
| Calculated over 20 years at 11% with no deposit. |            | These calculations are only a guide. Please ask your conveyancer for exact calculations |            |
| Transfer Costs                                   | R32,749.00 | Monthly Rates                                                                           | R540       |

| Bedro  | oms     | 4   | Carports / Parkings |
|--------|---------|-----|---------------------|
| Bathr  | ooms    | 2   | Security            |
| Kitche | ens     | 1   | Dom. Accom.         |
| Recep  | . Rooms | 0   | Pool                |
| Furnis | shed    | Yes | Views               |