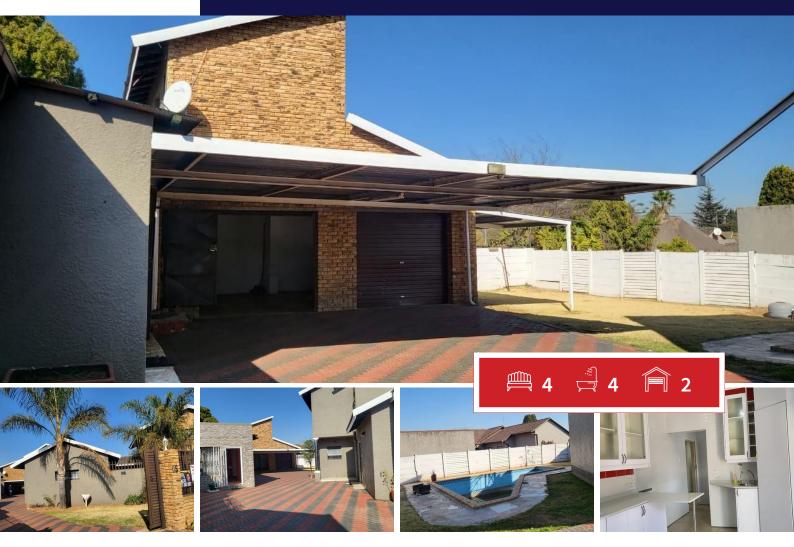

## LARGE FAMILY HOME FOR SALE.

This property offers 4 bedroom with built-in cupboards with all tiled floors.

3.5 bathrooms, shower, basin, bath, toilet, laundry room with built-in cupboards..

Open plan dining room area, lounge area and TV room with tiled floors.

Study/work station

**Transfer Costs** 

Lovely kitchen with built-in cupboards.

Flatlet on top of the garage ,bedroom,shower,basin and toilet.

Flatlet 1., bedroom, shower, basin and toilet.

Flatlet 2 storeroom at the back of the garage.

Double carport and double garage with self contained cottage room that can be rented out to generate extra income. It has pool that is not in working condition.

| Monthly Bond Repayment          | R17,031.11 | Bond Costs                                      | R30,875.00 |
|---------------------------------|------------|-------------------------------------------------|------------|
| Calculated over 20 years at 11% |            | These calculations are only a guide. Please ask |            |
| with no deposit.                |            | your conveyancer for exact calculations         |            |
|                                 |            |                                                 |            |