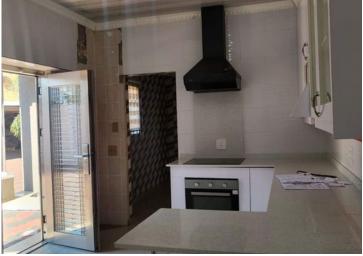

Study/work station

**Transfer Costs** 

Lovely kitchen with built-in cupboards.

Flatlet on top of the garage ,bedroom,shower,basin and toilet.

Flatlet 1., bedroom, shower, basin and toilet.

Flatlet 2 storeroom at the back of the garage.