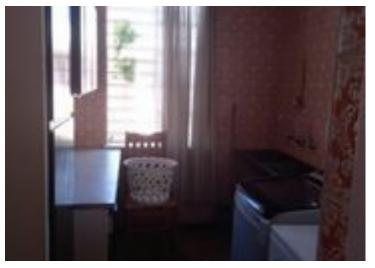

The study/office is equipped with an Internet port.

It has an open plan dining room and living area with sliding doors that open up onto a covered patio for entertainment. The big country style open plan kitchen has plenty build in cupboards for storage, a breakfast nook, eye level oven and hop with an extractor fan. The scullery is equipped with connections for a dishwasher and washing machine. A solar geyser ensures saving on electricity.