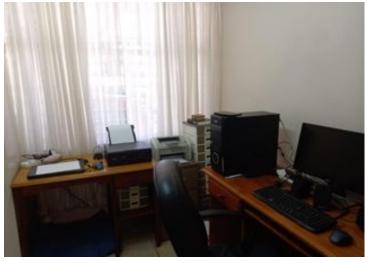

The study/office is equipped with an Internet port.

It has an open plan dining room and living area with sliding doors that open up onto a covered patio for entertainment. The big country style open plan kitchen has plenty build in cupboards for storage, a breakfast nook, eye level oven and hop with an extractor fan. The scullery is equipped with connections for a dishwasher and washing machine. A solar geyser ensures saving on electricity.