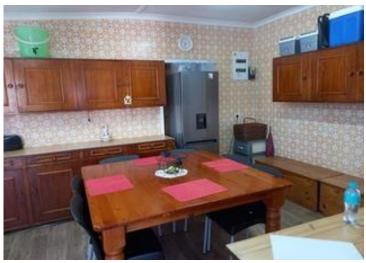

The study/office is equipped with an Internet port.

It has an open plan dining room and living area with sliding doors that open up onto a covered patio for entertainment. The big country style open plan kitchen has plenty build in cupboards for storage, a breakfast nook, eye level oven and hop with an extractor fan. The scullery is equipped with connections for a dishwasher and washing machine. A solar geyser ensures saving on electricity.