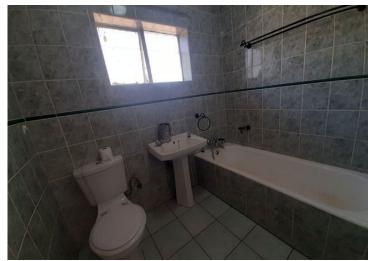

## Main house

- Four spacious and sunny bedrooms with built-in cupboards and tiled flooring.
- -Two fully tiled bathrooms. One with bath, basin and toilet
- Spacious entrance hall.
- -Open plan dining room
- Spacious Lounge