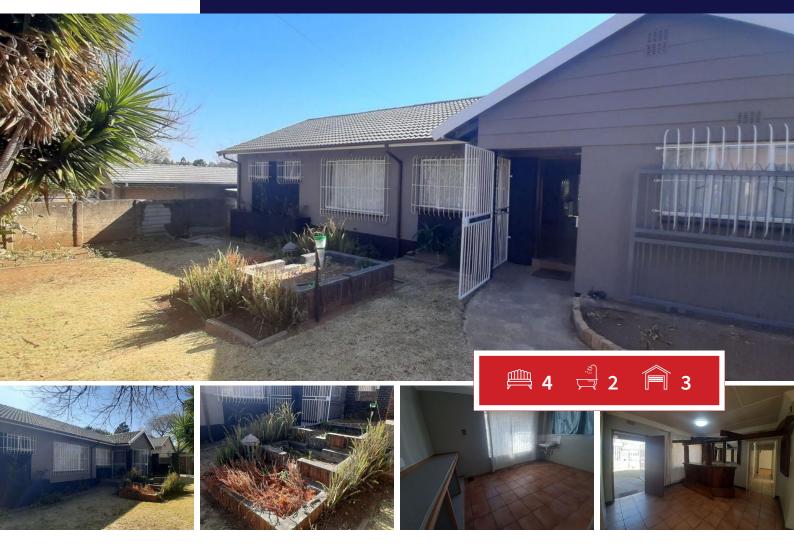

# 4 Bedroom House with a big flatlet, for sale in Mindalore

Spacious and well-kept home in Mindalore, close to major routes and local amenities, shopping malls, schools, hospitals, etc. This lovely home has a big 2 bedroom flat, which makes this home to offer two homes for the price of one.

## Main house

- Four spacious and sunny bedrooms with built-in cupboards and tiled flooring.
- -Two fully tiled bathrooms. One with bath, basin and toilet
- Spacious entrance hall.
- -Open plan dining room
- Spacious Lounge

This spacious house is also perfect for a big family or for an entertainer,

Contact me today to schedule a private viewing of this property

| Monthly Bond Repayment                           | R13,934.54 | Bond Costs                                                                              | R27,105.00 |
|--------------------------------------------------|------------|-----------------------------------------------------------------------------------------|------------|
| Calculated over 20 years at 11% with no deposit. |            | These calculations are only a guide. Please ask your conveyancer for exact calculations |            |
| Transfer Costs                                   | R39,117.00 | Monthly Rates                                                                           | -          |