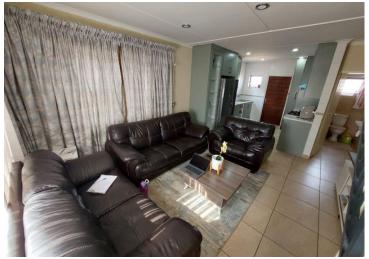

Modern Kitchen: A contemporary kitchen designed for both functionality and style, perfect for culinary enthusiasts and family gatherings.

Spacious lounge: open plan lounge with guest loo downs stairs.

Ample Parking: Includes a single garage and a carport, ensuring plenty of space for your vehicles.