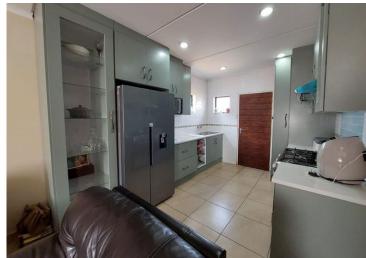

Modern Kitchen: A contemporary kitchen designed for both functionality and style, perfect for culinary enthusiasts and family gatherings.

Spacious lounge: open plan lounge with guest loo downs stairs.

Ample Parking: Includes a single garage and a carport, ensuring plenty of space for your vehicles.