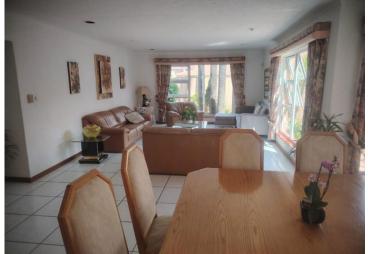

### Interior Features:

Open-Plan Living: The spacious living and dining area opens onto an entertainment space through sliding doors, perfect for hosting family and friends.

Modern Kitchen: Featuring sleek white cupboards, Formica countertops, and a built-in breakfast table with black granite tops. The kitchen provides ample space for three appliances, a double oven, fridge, freezer, and includes a walk-in pantry. Bedrooms: All three bedrooms have laminate flooring and built-in cupboards. The main bedroom includes a walk-in