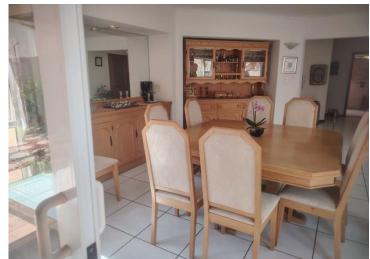

### Interior Features:

Open-Plan Living: The spacious living and dining area opens onto an entertainment space through sliding doors, perfect for hosting family and friends.

Modern Kitchen: Featuring sleek white cupboards, Formica countertops, and a built-in breakfast table with black granite tops. The kitchen provides ample space for three appliances, a double oven, fridge, freezer, and includes a walk-in pantry. Bedrooms: All three bedrooms have laminate flooring and built-in cupboards. The main bedroom includes a walk-in