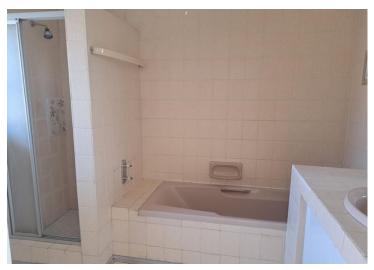

### three bedroom townhouse

spacious three bedrooms with built in cupboards,two bathrooms,openplan lounge and diningroom.spacious kitchen vit cupboards.staff quarters wit room and toilet.double electric door,visitors parking and a pool.total fenced electric gate security gate burglar bars beams.close to shops and schools

#### EXTERIOR

| Bedrooms     | 3   | Carports / Parkings | 0   |
|--------------|-----|---------------------|-----|
| Bathrooms    | 2   | Security            | Yes |
| Kitchens     | 1   | Dom. Accom.         | 1   |
| Recep. Rooms | 2   | Pool                | Yes |
| Furnished    | Yes | Views               | Yes |