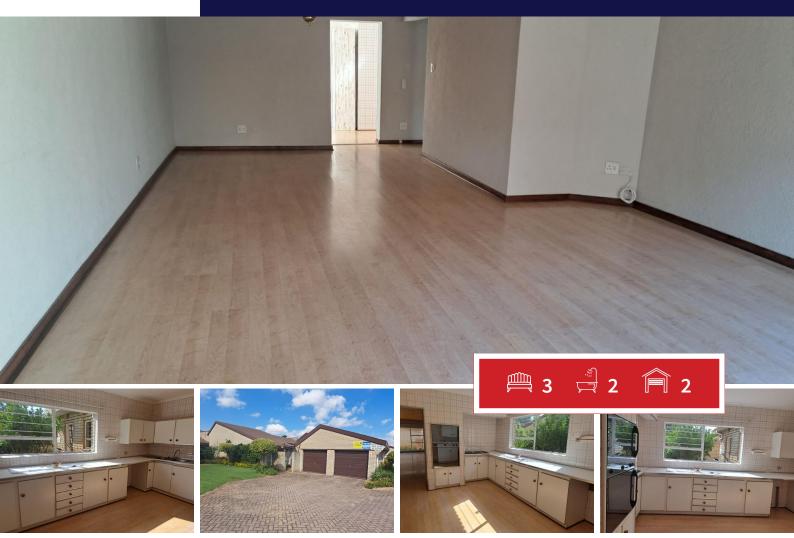

### three bedroom townhouse

spacious three bedrooms with built in cupboards,two bathrooms,openplan lounge and diningroom.spacious kitchen vit cupboards.staff quarters wit room and toilet.double electric door,visitors parking and a pool.total fenced electric gate security gate burglar bars beams.close to shops and schools

#### EXTERIOR

| Bedrooms     | 3   | Carports / Parkings | 0   |
|--------------|-----|---------------------|-----|
| Bathrooms    | 2   | Security            | Yes |
| Kitchens     | 1   | Dom. Accom.         | 1   |
| Recep. Rooms | 2   | Pool                | Yes |
| Furnished    | Yes | Views               | Yes |