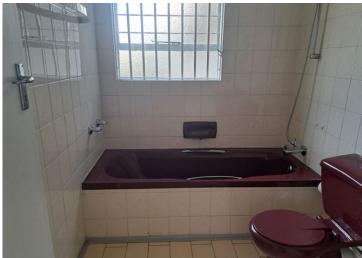

### three bedroom townhouse

spacious three bedrooms with built in cupboards,two bathrooms,openplan lounge and diningroom.spacious kitchen vit cupboards.staff quarters wit room and toilet.double electric door,visitors parking and a pool.total fenced electric gate security gate burglar bars beams.close to shops and schools

#### EXTERIOR

| Bedrooms     | 3   | Carports / Parkings | 0   |
|--------------|-----|---------------------|-----|
| Bathrooms    | 2   | Security            | Yes |
| Kitchens     | 1   | Dom. Accom.         | 1   |
| Recep. Rooms | 2   | Pool                | Yes |
| Furnished    | Yes | Views               | Yes |