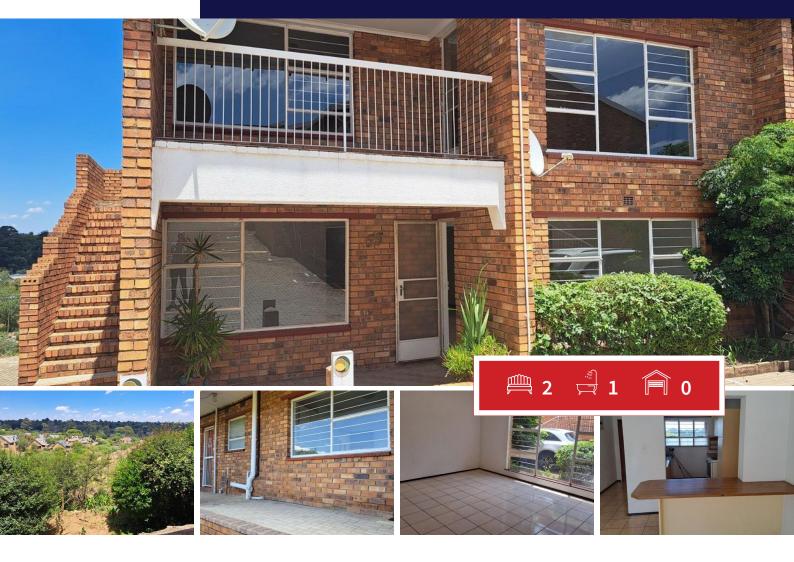

## This property is in a prestigious sought after area with a stunning view.

Perfect ground floor, corner unit with privacy. Low maintenance and Levy. Well run safe established complex.

Extra large lounge and dining room with open plan kitchen.

Full bathroom.

| Monthl | y Bond | Repay | <b>/ment</b> |
|--------|--------|-------|--------------|
|--------|--------|-------|--------------|

Calculated over 20 years at 11% with no deposit.

**R6**,193.13 **Bond Costs** 

Bedrooms
Bathrooms
Kitchens
Recep. Rooms
Furnished

## **EXTERIOR**

Carports / Parkings 0
Security Maybe
Dom. Accom. 0
Pool Yes
Views Maybe

## **SIZES**

Floor Size 89m<sup>2</sup> Land Size -