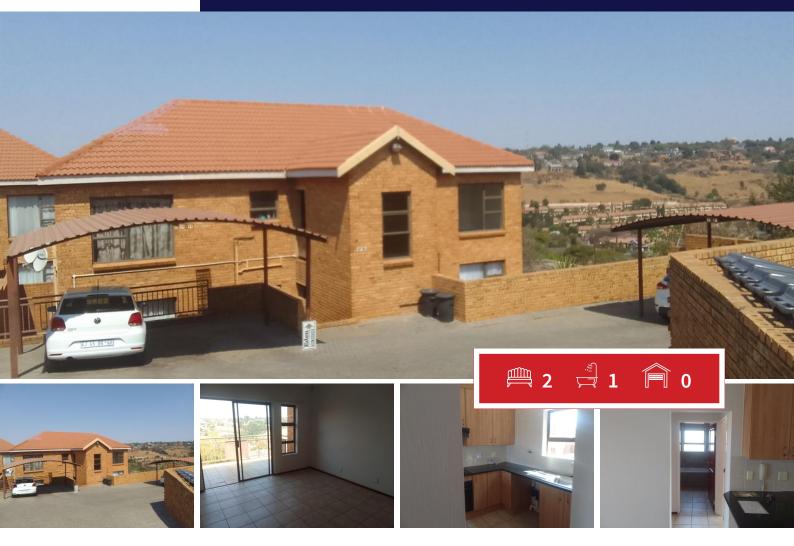

## APARTMENT FOR SALE IN NOORDHEUWEL

Spacious 2 bedroom apartment with open plan kitchen, fitted cupboards ,beautiful views in a well maintained complex. Suitable for a young family

| Monthly Bond Repayment          | R7,225.32  | Bond Costs                                      | R17,680.00 |
|---------------------------------|------------|-------------------------------------------------|------------|
| Calculated over 20 years at 11% |            | These calculations are only a guide. Please ask |            |
| with no deposit.                |            | your conveyancer for exact calculations         |            |
| Transfer Costs                  | R23,730.00 | Monthly Rates                                   | -          |

Web Ref: RL7325

| Bedrooms     | 2  |
|--------------|----|
| Bathrooms    | 1  |
| Kitchens     | 1  |
| Recep. Rooms | 1  |
| Furnished    | No |

## EXTERIOR

| Carports / Parkings | 2 |
|---------------------|---|
| Security            |   |
| Dom. Accom.         | ( |
| Pool                |   |
| Views               | ſ |

2 Yes 0 Yes Maybe