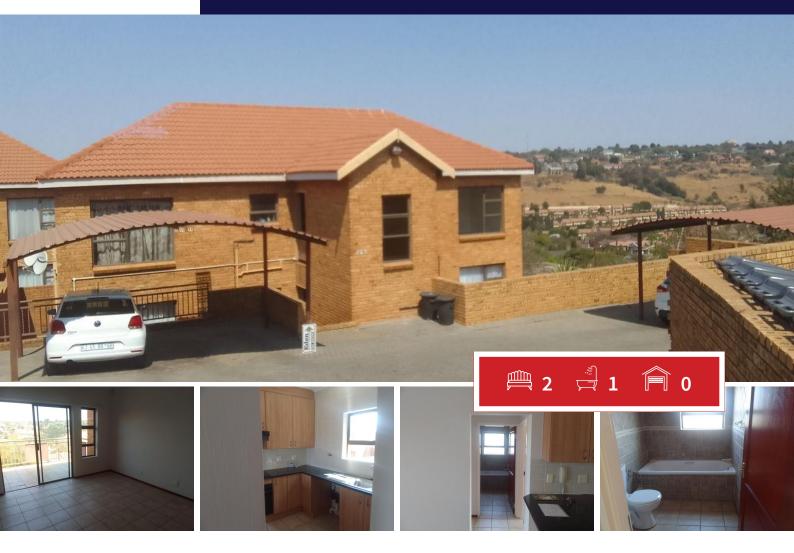

## APARTMENT FOR SALE IN NOORDHEUWEL

Spacious 2 bedroom apartment with open plan kitchen, fitted cupboards .beautiful views in a well maintained complex. Suitable for a young family

| Monthly Bond Repayment          | R7,225.32 | Bond Costs                                      | R17,680.00 |
|---------------------------------|-----------|-------------------------------------------------|------------|
| Calculated over 20 years at 11% |           | These calculations are only a guide. Please ask |            |
| with no deposit.                |           | your conveyancer for exact calculations         |            |

## Bedrooms 2 Bathrooms 1 Kitchens 1 Recep. Rooms 0 Furnished Yes