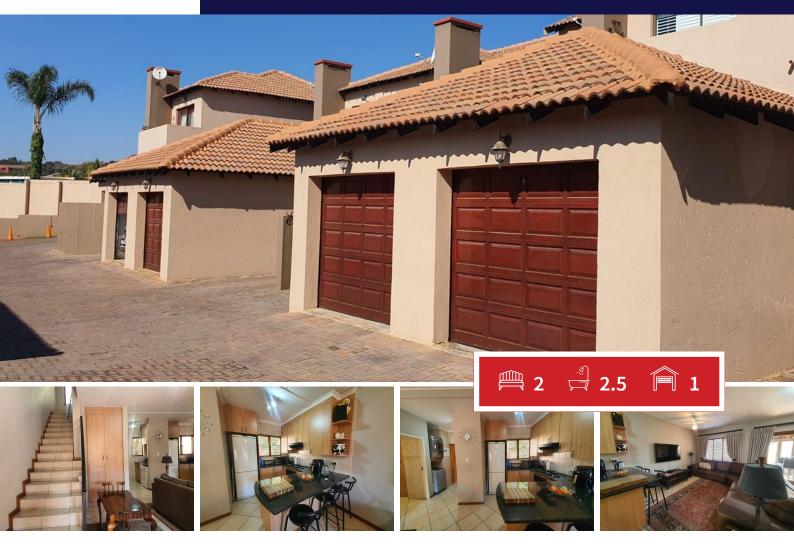

## Beautiful Duplex in security complex in Noordheuwel

This Unit is well situated within this complex that has a guardhouse, pool and a communal clubhouse. Ideal for entertainment.

The modern kitchen is open plan with a granite top nook and lots of built in cupboards and power points for your equipment and machinery.

Downstairs is a guest toilet and upstairs two modern and full bathrooms. Both bedrooms are upstairs of which one leads onto a balcony with lovely views.

There is a patio with a built in braai which is conveniently situated and the garden and courtyard is landscaped

There is a lock up garage and one allocated secure parking space at the Unit. With the guardhouse and closed circuit TV you are ensured total security

| Mandala Band Banana             | D12 002 25 | Parad Carda                                     | D27 105 00 |
|---------------------------------|------------|-------------------------------------------------|------------|
| Monthly Bond Repayment          | R12,902.35 | Bond Costs                                      | R27,105.00 |
| Calculated over 20 years at 11% |            | These calculations are only a guide. Please ask |            |
| with no deposit.                |            | your conveyancer for exact calculations         |            |