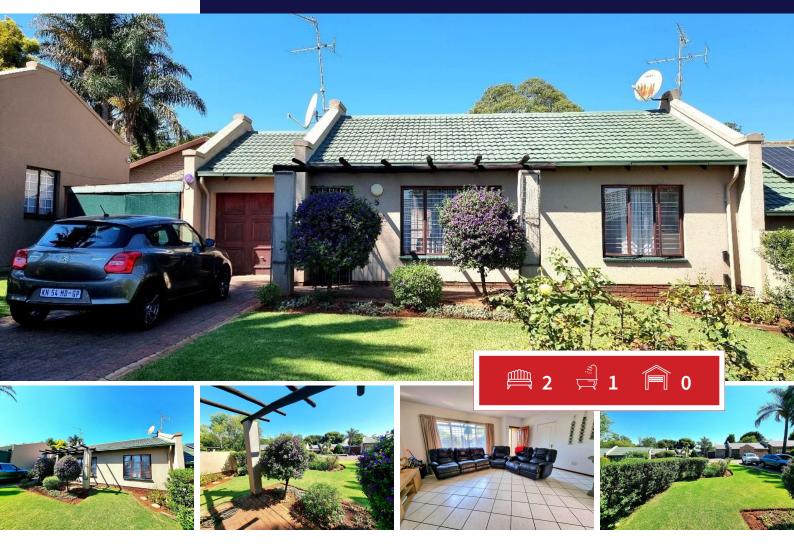

## Spacious simplex in security complex close to all amenities in Noordheuwel

This loose standing property is in a very popular complex with lovely gardens all throughout.

It offers two good size bedrooms and a full bathroom with bath, toilet, shower and basin. The open plan kitchen with ample built in cupboards, is of good size and links with a spacious Lounge.

Albeit a smaller garden, it has a patio and it is landscaped for you to enjoy a tranquil setting at all times.

The borehole supplies water and the complex gardens are serviced regularly.

Small size dogs could be allowed once permission was granted.

An eclosed carport and extra parking is conveniently situated at this home

The Rates are low and levies affordable.

| Monthly Bond Repayment                           | R10,786.37 | Bond Costs                                                                              | R25,220.00 |
|--------------------------------------------------|------------|-----------------------------------------------------------------------------------------|------------|
| Calculated over 20 years at 11% with no deposit. |            | These calculations are only a guide. Please ask your conveyancer for exact calculations |            |
| Transfer Costs                                   | R32,749.00 | Monthly Rates                                                                           | _          |