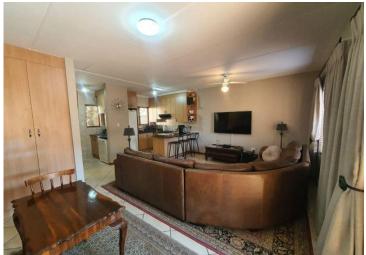

## Beautiful Duplex in security complex in Noordheuwel

This Unit is well situated within this complex that has a guardhouse, pool and a communal clubhouse. Ideal for entertainment.

The modern kitchen is open plan with a granite top nook and lots of built in cupboards and power points for your equipment and machinery.

#### **INTERIOR**

Bedrooms 2
Bathrooms 2.5
Kitchens 1
Recep. Rooms 0
Furnished Yes