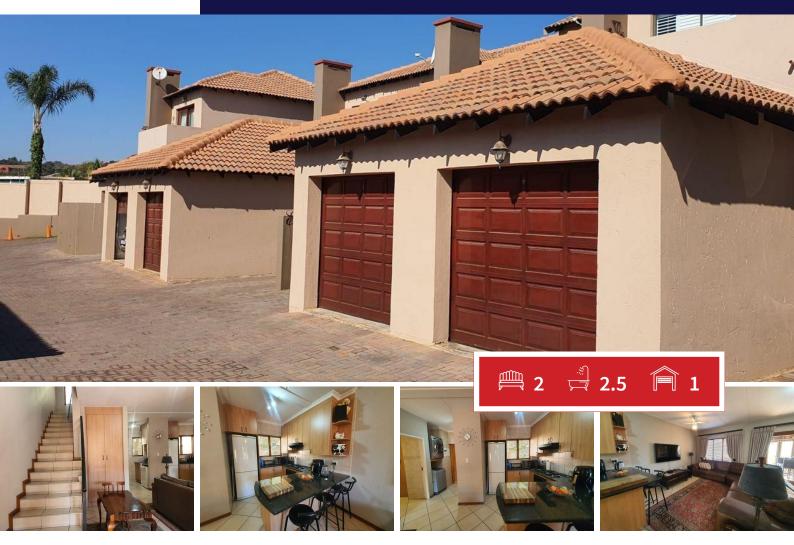

## Beautiful Duplex in security complex in Noordheuwel

This Unit is well situated within this complex that has a guardhouse, pool and a communal clubhouse. Ideal for entertainment.

The modern kitchen is open plan with a granite top nook and lots of built in cupboards and power points for your equipment and machinery.

Downstairs is a guest toilet and upstairs two modern and full bathrooms. Both bedrooms are upstairs of which one leads onto a balcony with lovely views.

There is a patio with a built in braai which is conveniently situated and the garden and courtyard is landscaped

R32,749.00

There is a lock up garage and one allocated secure parking space at the Unit. With the guardhouse and closed circuit TV you are ensured total security

**Transfer Costs** 

Web Ref: RL7551

| Monthly Bond Repayment          | R12,375.94 | Bond Costs                                      | R25,220.00 |
|---------------------------------|------------|-------------------------------------------------|------------|
| Calculated over 20 years at 11% |            | These calculations are only a guide. Please ask |            |
| with no deposit.                |            | your conveyancer for exact calculations         |            |

#### **INTERIOR**

Bedrooms 2
Bathrooms 2.5
Kitchens 1
Recep. Rooms 0
Furnished Yes

#### **EXTERIOR**

Carports / Parkings 0
Security Maybe
Dom. Accom. 0
Pool Yes
Views Maybe