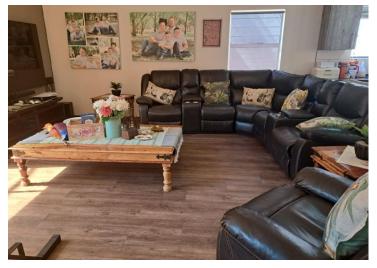

## three bedroom house

Modern three bedroom with built in cupboards,

Two bathrooms and guess toilet

large kitchen with built in cupboards, granite tops gas's hob and vinyl floor.

A office, patio and indoor pool with blanket.

carport and three garages.

large garden and one bedroom flatlet.

Gym room and a large garden

Fully walled

Close to noordheuwel high school and shopping center's

R37,107.17

**Bond Costs** 

R47,840.00