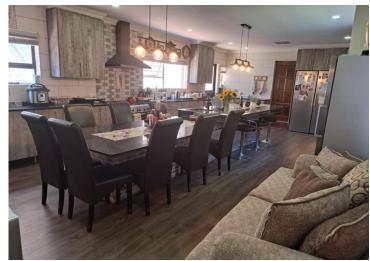

## three bedroom house

Modern three bedroom with built in cupboards,

Two bathrooms and guess toilet

large kitchen with built in cupboards, granite tops gas's hob and vinyl floor.

A office, patio and indoor pool with blanket.