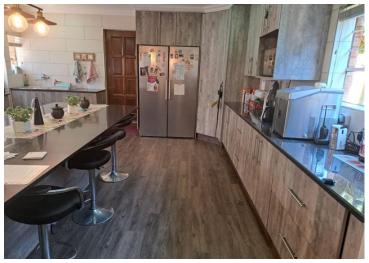

## three bedroom house

Modern three bedroom with built in cupboards,

Two bathrooms and guess toilet

large kitchen with built in cupboards, granite tops gas's hob and vinyl floor.

A office, patio and indoor pool with blanket.