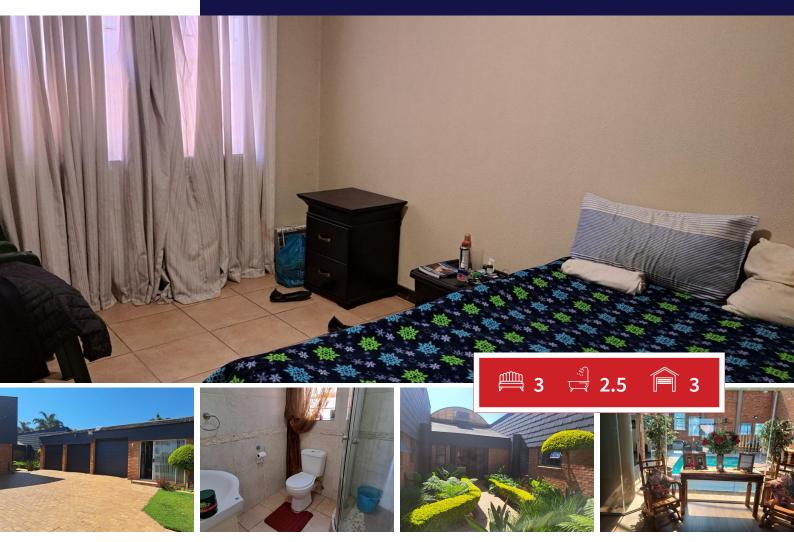

## three bedroom house

Modern three bedroom with built in cupboards,

Two bathrooms and guess toilet

large kitchen with built in cupboards, granite tops gas's hob and vinyl floor.

A office, patio and indoor pool with blanket.

carport and three garages.

large garden and one bedroom flatlet.

Gym room and a large garden

Fully walled

Close to noordheuwel high school and shopping center's

R37,107.17

**Bond Costs** 

R47,840.00

## Carports / Parkings Bedrooms 3 1 Bathrooms 2.5 Security Yes Kitchens 1 Dom. Accom. 0 Recep. Rooms 2 Pool Yes Furnished Yes Views Yes

**EXTERIOR** 

## **SIZES**

Floor Size 600m<sup>2</sup> Land Size 1,250m<sup>2</sup>

Cassandra O'riley
Property Practitioner

Registered with PPRA (FFC 2023326313)

082 331 5565

cassandra.oriley@gmail.com

Web Ref: RL1999 www.finehome.co.za