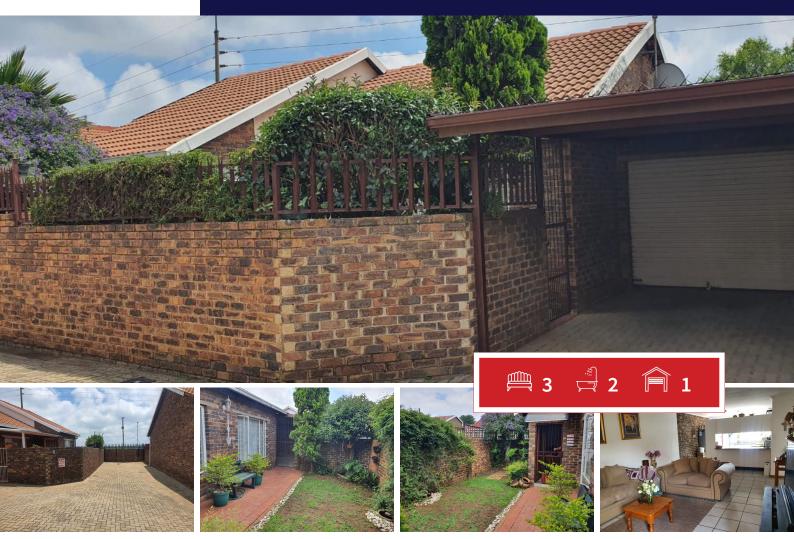

## New listing! Loose standing simplex in secure complex in Noordheuwel

This house is a well located, low maintenance house close to most amenities. Consisting of an open plan kitchen and lounge/dining room. Three sunny bedrooms and two bathrooms with a bath and shower. Main en-suite. The garden is landscaped and private. There is a lock up garage and a carport with additional visitors parking in communal areas.

It is pet friendly and very secure with a guard house.

| Monthly Bond Repayment                           | R11,870.17 | Bond Costs                                                                              | R25,220.00 |
|--------------------------------------------------|------------|-----------------------------------------------------------------------------------------|------------|
| Calculated over 20 years at 11% with no deposit. |            | These calculations are only a guide. Please ask your conveyancer for exact calculations |            |
| Transfer Costs                                   | R32,749.00 | Monthly Rates                                                                           | -          |

## EXTERIOR

| 3   | Carports / Parkings | 1   |
|-----|---------------------|-----|
| 2   | Security            | Yes |
| 1   | Dom. Accom.         | 0   |
| 2   | Pool                | Yes |
| Yes | Views               | Yes |