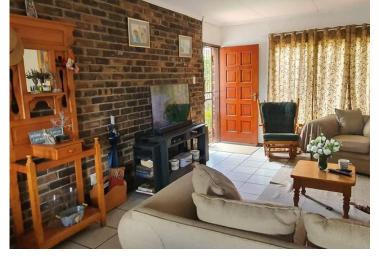

## New listing! Loose standing simplex in secure complex in Noordheuwel

This house is a well located, low maintenance house close to most amenities. Consisting of an open plan kitchen and lounge/dining room. Three sunny bedrooms and two bathrooms with a bath and shower. Main en-suite. The garden is landscaped and private. There is a lock up garage and a carport with additional visitors parking in communal areas.