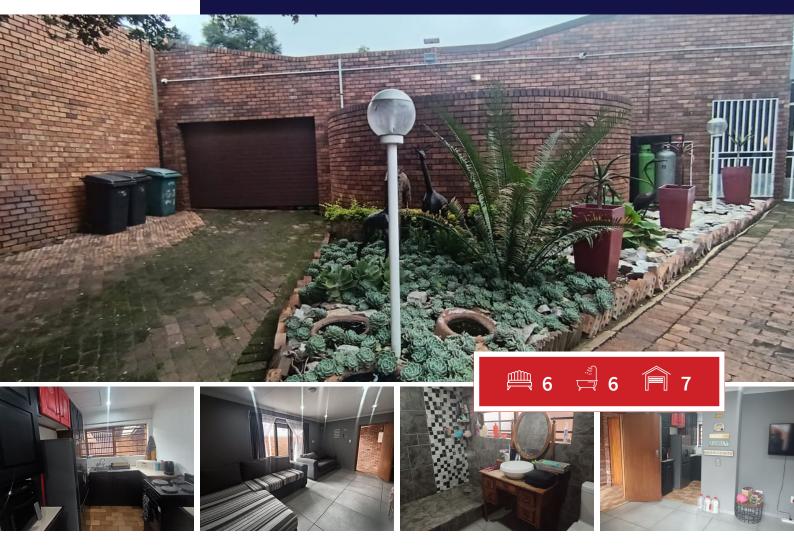

# New on market! Huge low maintenance home for the bigger family in upmarket Noordheuwel .

This property is ideally suited for the real entertainer! Being a split level home, it creates lots of extra space in the already large property with 6 bedrooms and 6 bathrooms. All the reception rooms are spacious and open plan.

The flatlet is conveniently located with its own entrance and parking space. Potential income generator for the owner. The 7 garages are automated and the are servants quarters for your domestic workers.

### INTERIOR

Bedrooms6Carports / ParkingsBathrooms6SecurityKitchens2Dom. Accom.Recep. Rooms2PoolFurnishedYesViews

#### **SIZES**

Floor Size 638m<sup>2</sup> Land Size 1,587m<sup>2</sup>