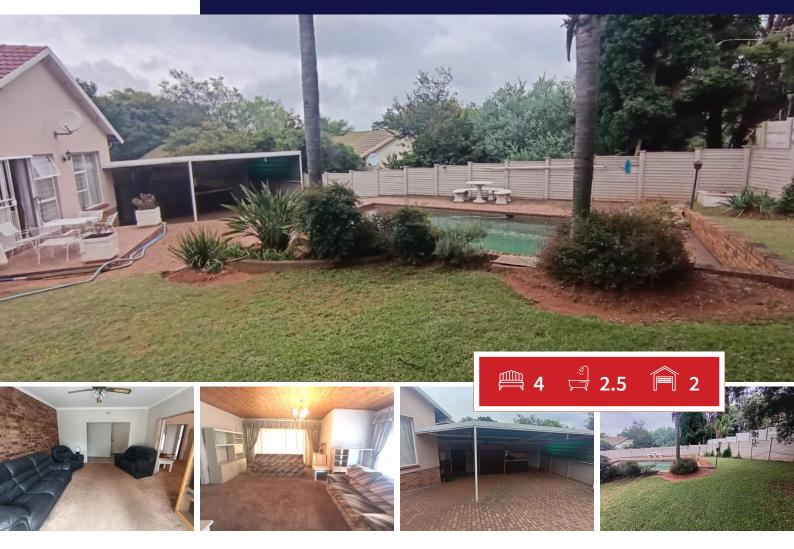

## New listing! Spacious family home in upmarket Noordheuwel

This low maintenance facebrick home is well located with a huge landscaped garden. There is also a sparkling pool for your enjoyment.

The kitchen with a nook has lots of cupboards and sufficient electrical plug connections for all appliances.

All four bedrooms are sunny and there are two bathrooms and a guest toilet.

The three Reception rooms are spacious and close to one another.

Both garages are automated and there are also additional secure parking spaces for your visitors.

#### **INTERIOR**

Bedrooms
Bathrooms
Kitchens
Recep. Rooms
Furnished

4

2.5

1

2

Yes

#### **EXTERIOR**

Carports / Parkings 2
Security Yes
Dom. Accom. 1
Pool Yes
Views Yes