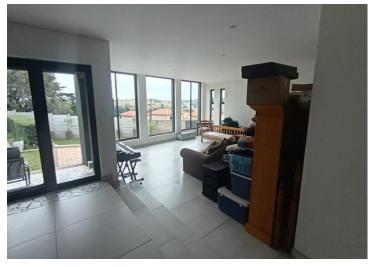

## Newly listed! Huge modernised family home with upmarket finishes in Noordheuwel.

This property has fantastic views and is well situated on a large stand, with a landscaped garden. It is also fully walled. On entering the house you would find a modern open plan centre Island nook which defines the dining room, lovely kitchen and huge Lounge.

porcelain tiles are found throughout the spacious house. The kitchen has a useful size laundry and there are ample cupboards and sufficient electrical connection point for all your machines and essential equipment.