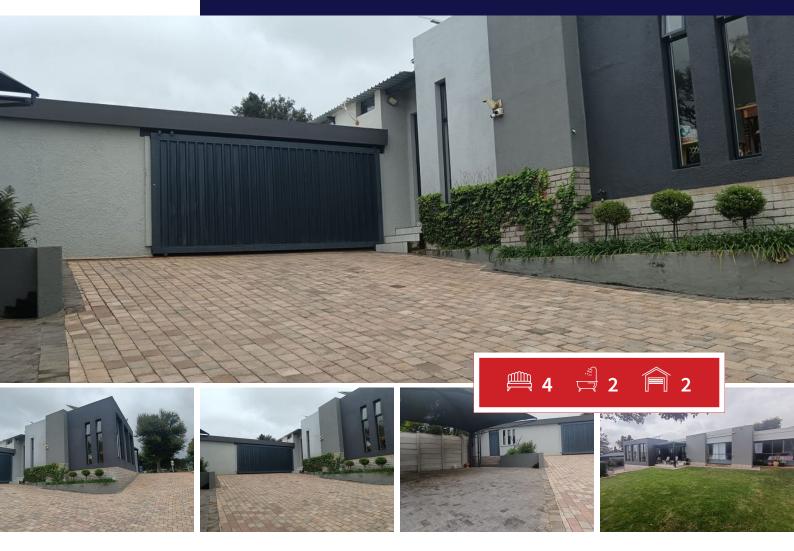

## Newly listed! Huge modernised family home with upmarket finishes in Noordheuwel.

This property has fantastic views and is well situated on a large stand, with a landscaped garden. It is also fully walled. On entering the house you would find a modern open plan centre Island nook which defines the dining room, lovely kitchen and huge Lounge.

The study could well be used as an office as well.

All four bedrooms are spacious and sunny and both bathrooms are modern and conveniently situated in the house.

Both garages are automated and there are two double carports for your visitors. The garages has direct access into the