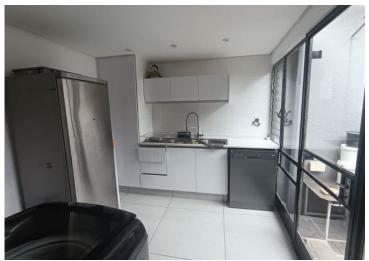

## Newly listed! Huge modernised family home with upmarket finishes in Noordheuwel.

This property has fantastic views and is well situated on a large stand, with a landscaped garden. It is also fully walled. On entering the house you would find a modern open plan centre Island nook which defines the dining room, lovely kitchen and huge Lounge.

porcelain tiles are found throughout the spacious house. The kitchen has a useful size laundry and there are ample cupboards and sufficient electrical connection point for all your machines and essential equipment.