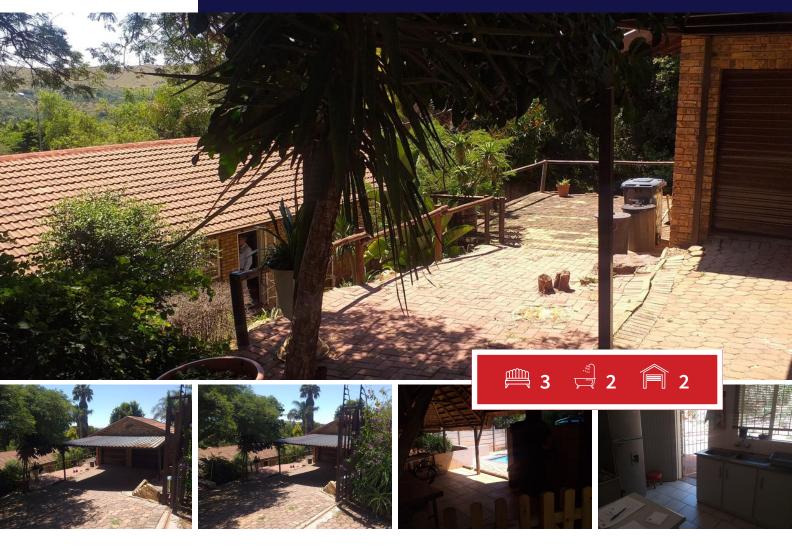

## family home for sale in NOORDHEUWEL

3 bedrooms, 2 bathrooms, kitchen, dining room, Lounge, carport, spacious garden with a swimming pool

**Monthly Bond Repayment** 

Calculated over 20 years at 11% with no deposit.

**EXTERIOR** 